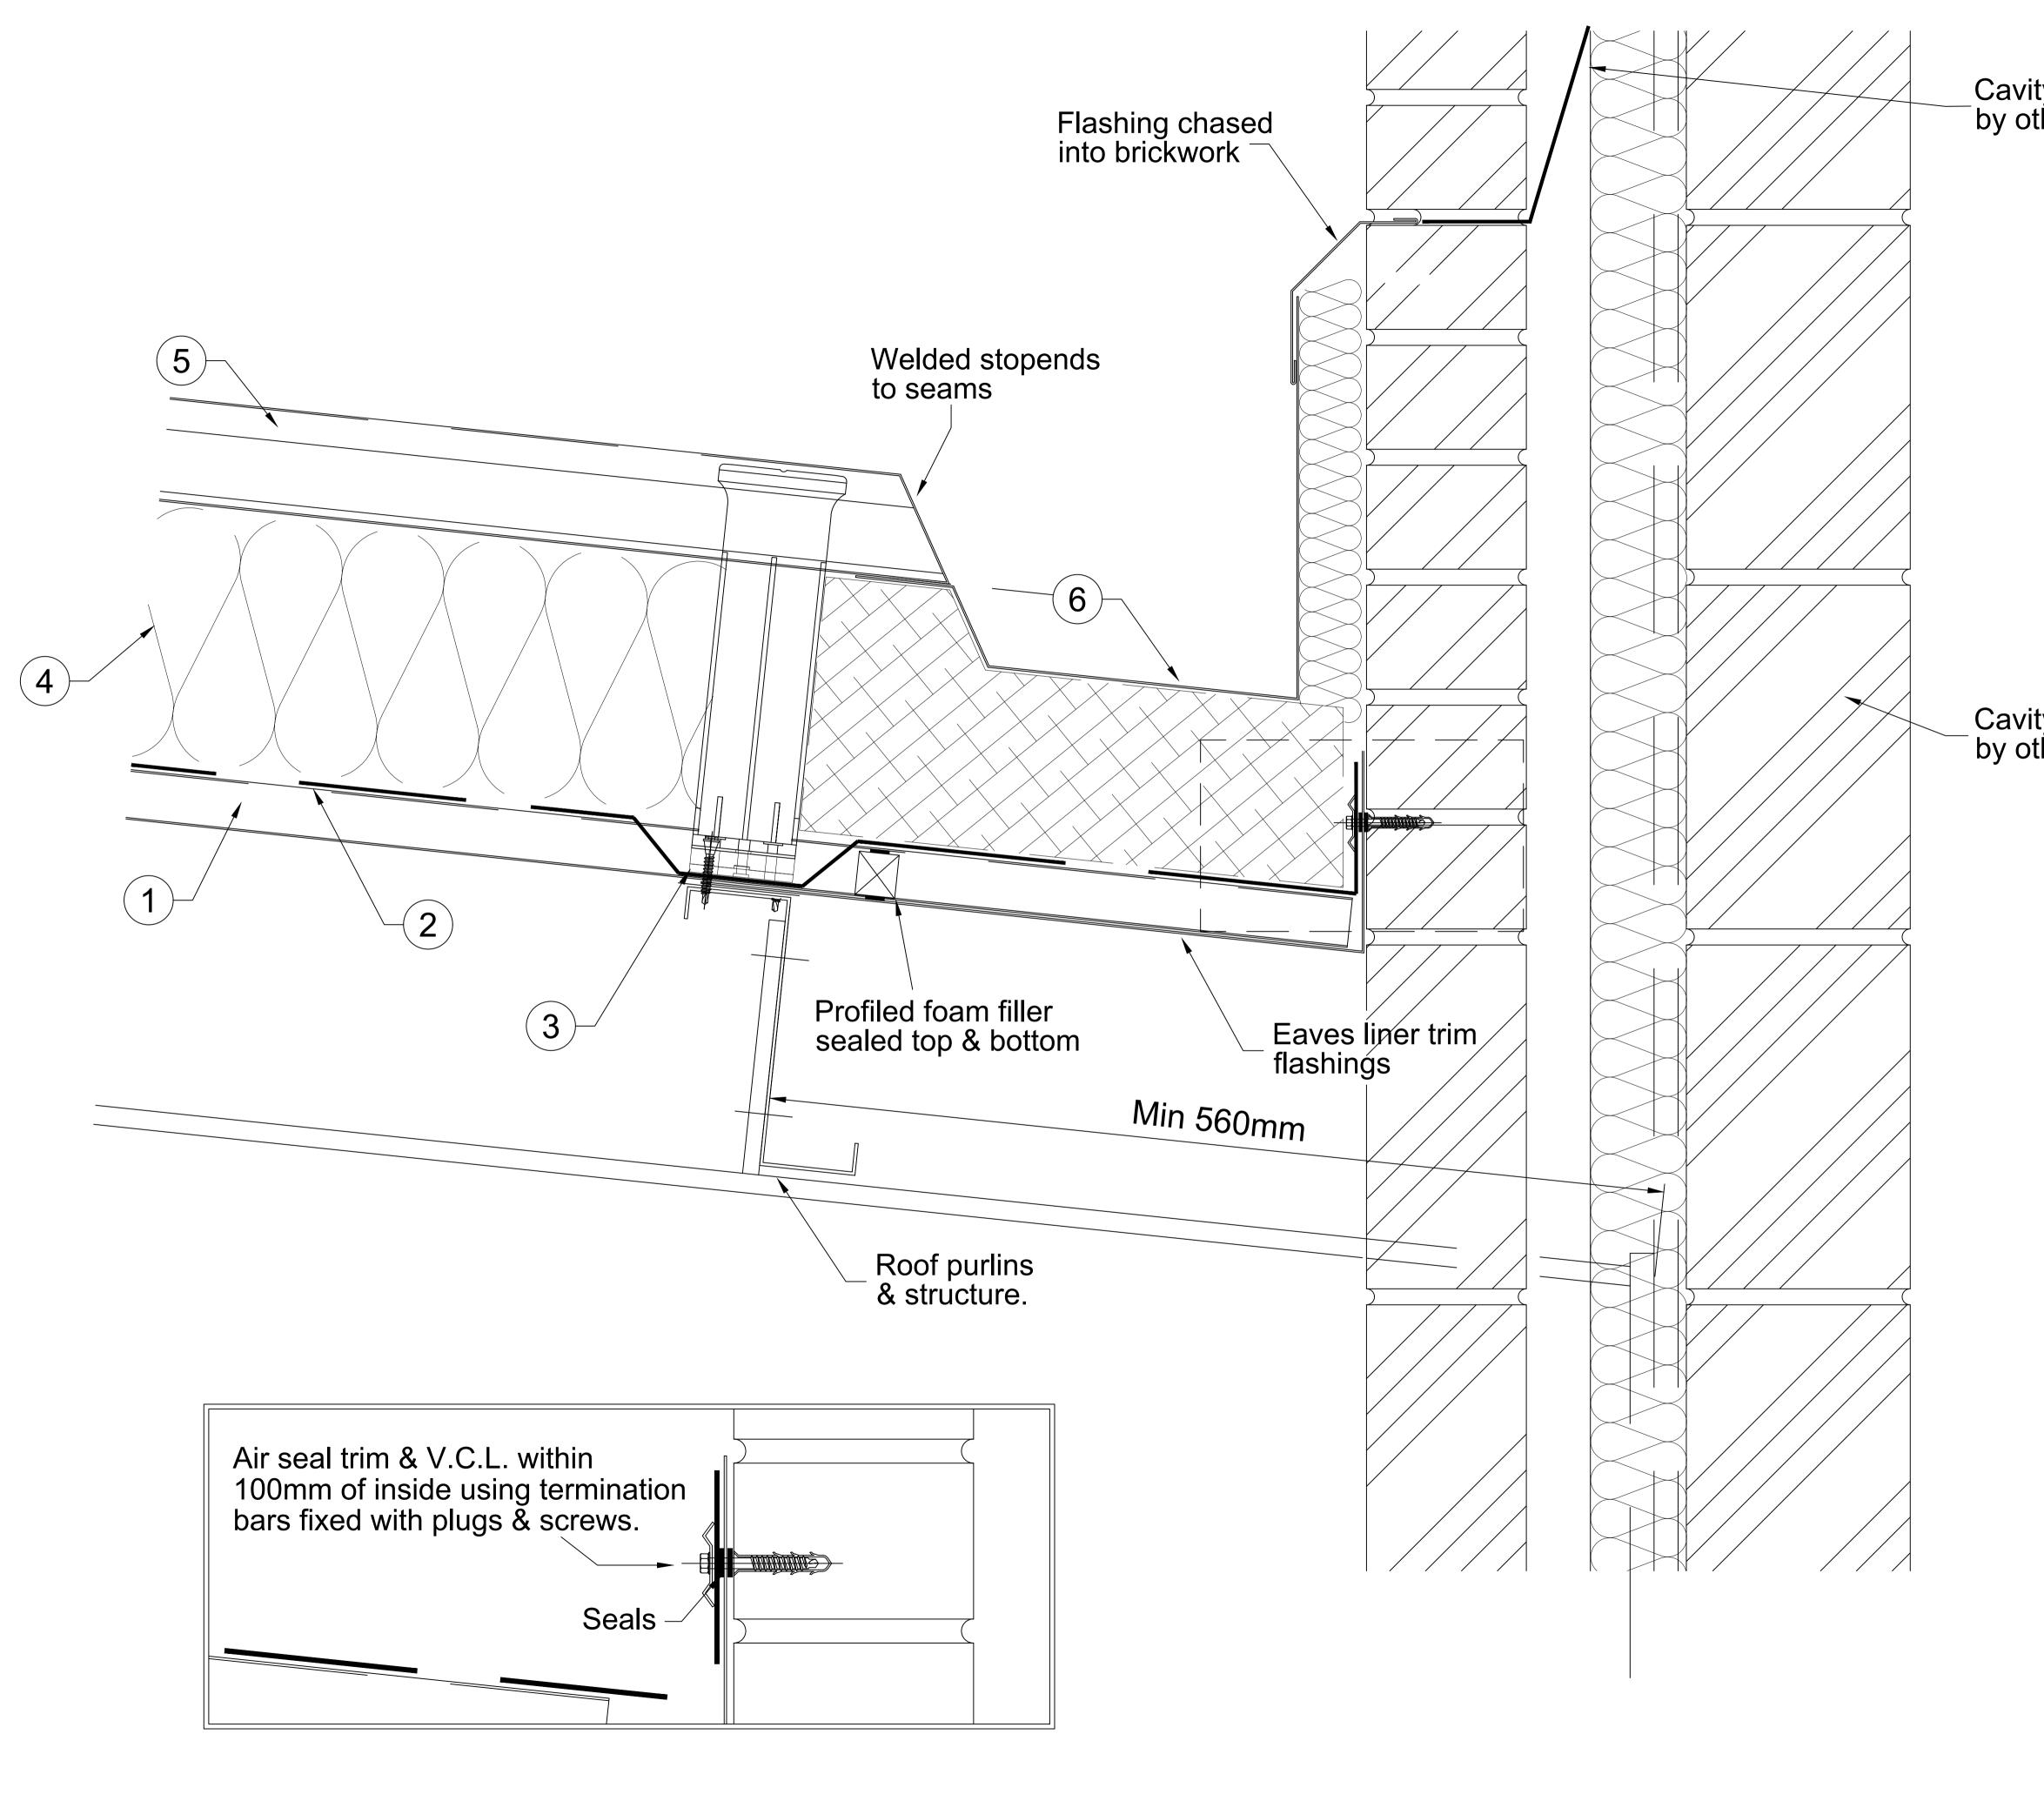

Unless Otherwise Stated 2. Do Not Scale From This Drawing 3. Isolate All Dissimilar Materials With Barrier Tape 4. If in Doubt, ASK (1) Kalzip LINER SHEET 2 Kalzip VAPOUR CONTROL LAYER (V.C.L) (3) HALTER CLIPS (4) Kalzip THERMAL INSULATION. (5) TOP SHEET (6) SPECIAL INSULATION Revision Drawn CHK'D Date Description A Tata Steel Enterprise NGINEERED **RCHITECTURALS** Engineered Architecturals Ltd. 400 - 319 W Hastings St Vancouver, BC V6B 1H6 T 1-800-737-5811 E info@engineeredarchitecturals.com This drawing is copyright and is issued on the express condition that it is not to be copied or disclosed by or to any unauthorised person or firms without prior consent in writing from Kalzip. Title: Natural Curved Ridge Detail Checked: Scale: Date: Drawn: AW 19.12.03 NTS Rev: B Dwg No. RDS-A-0-012



|                  | Notes         |                                                                                      |                            |              |  |
|------------------|---------------|--------------------------------------------------------------------------------------|----------------------------|--------------|--|
| ty tray          | 1.            | All Dims in mn<br>Stated                                                             | n Unless Ot                | herwise      |  |
| thers            | 2.            | Do Not Scale I                                                                       | From This D                | Prawing      |  |
|                  | 3.            | Isolate All Diss<br>With Barrier Ta