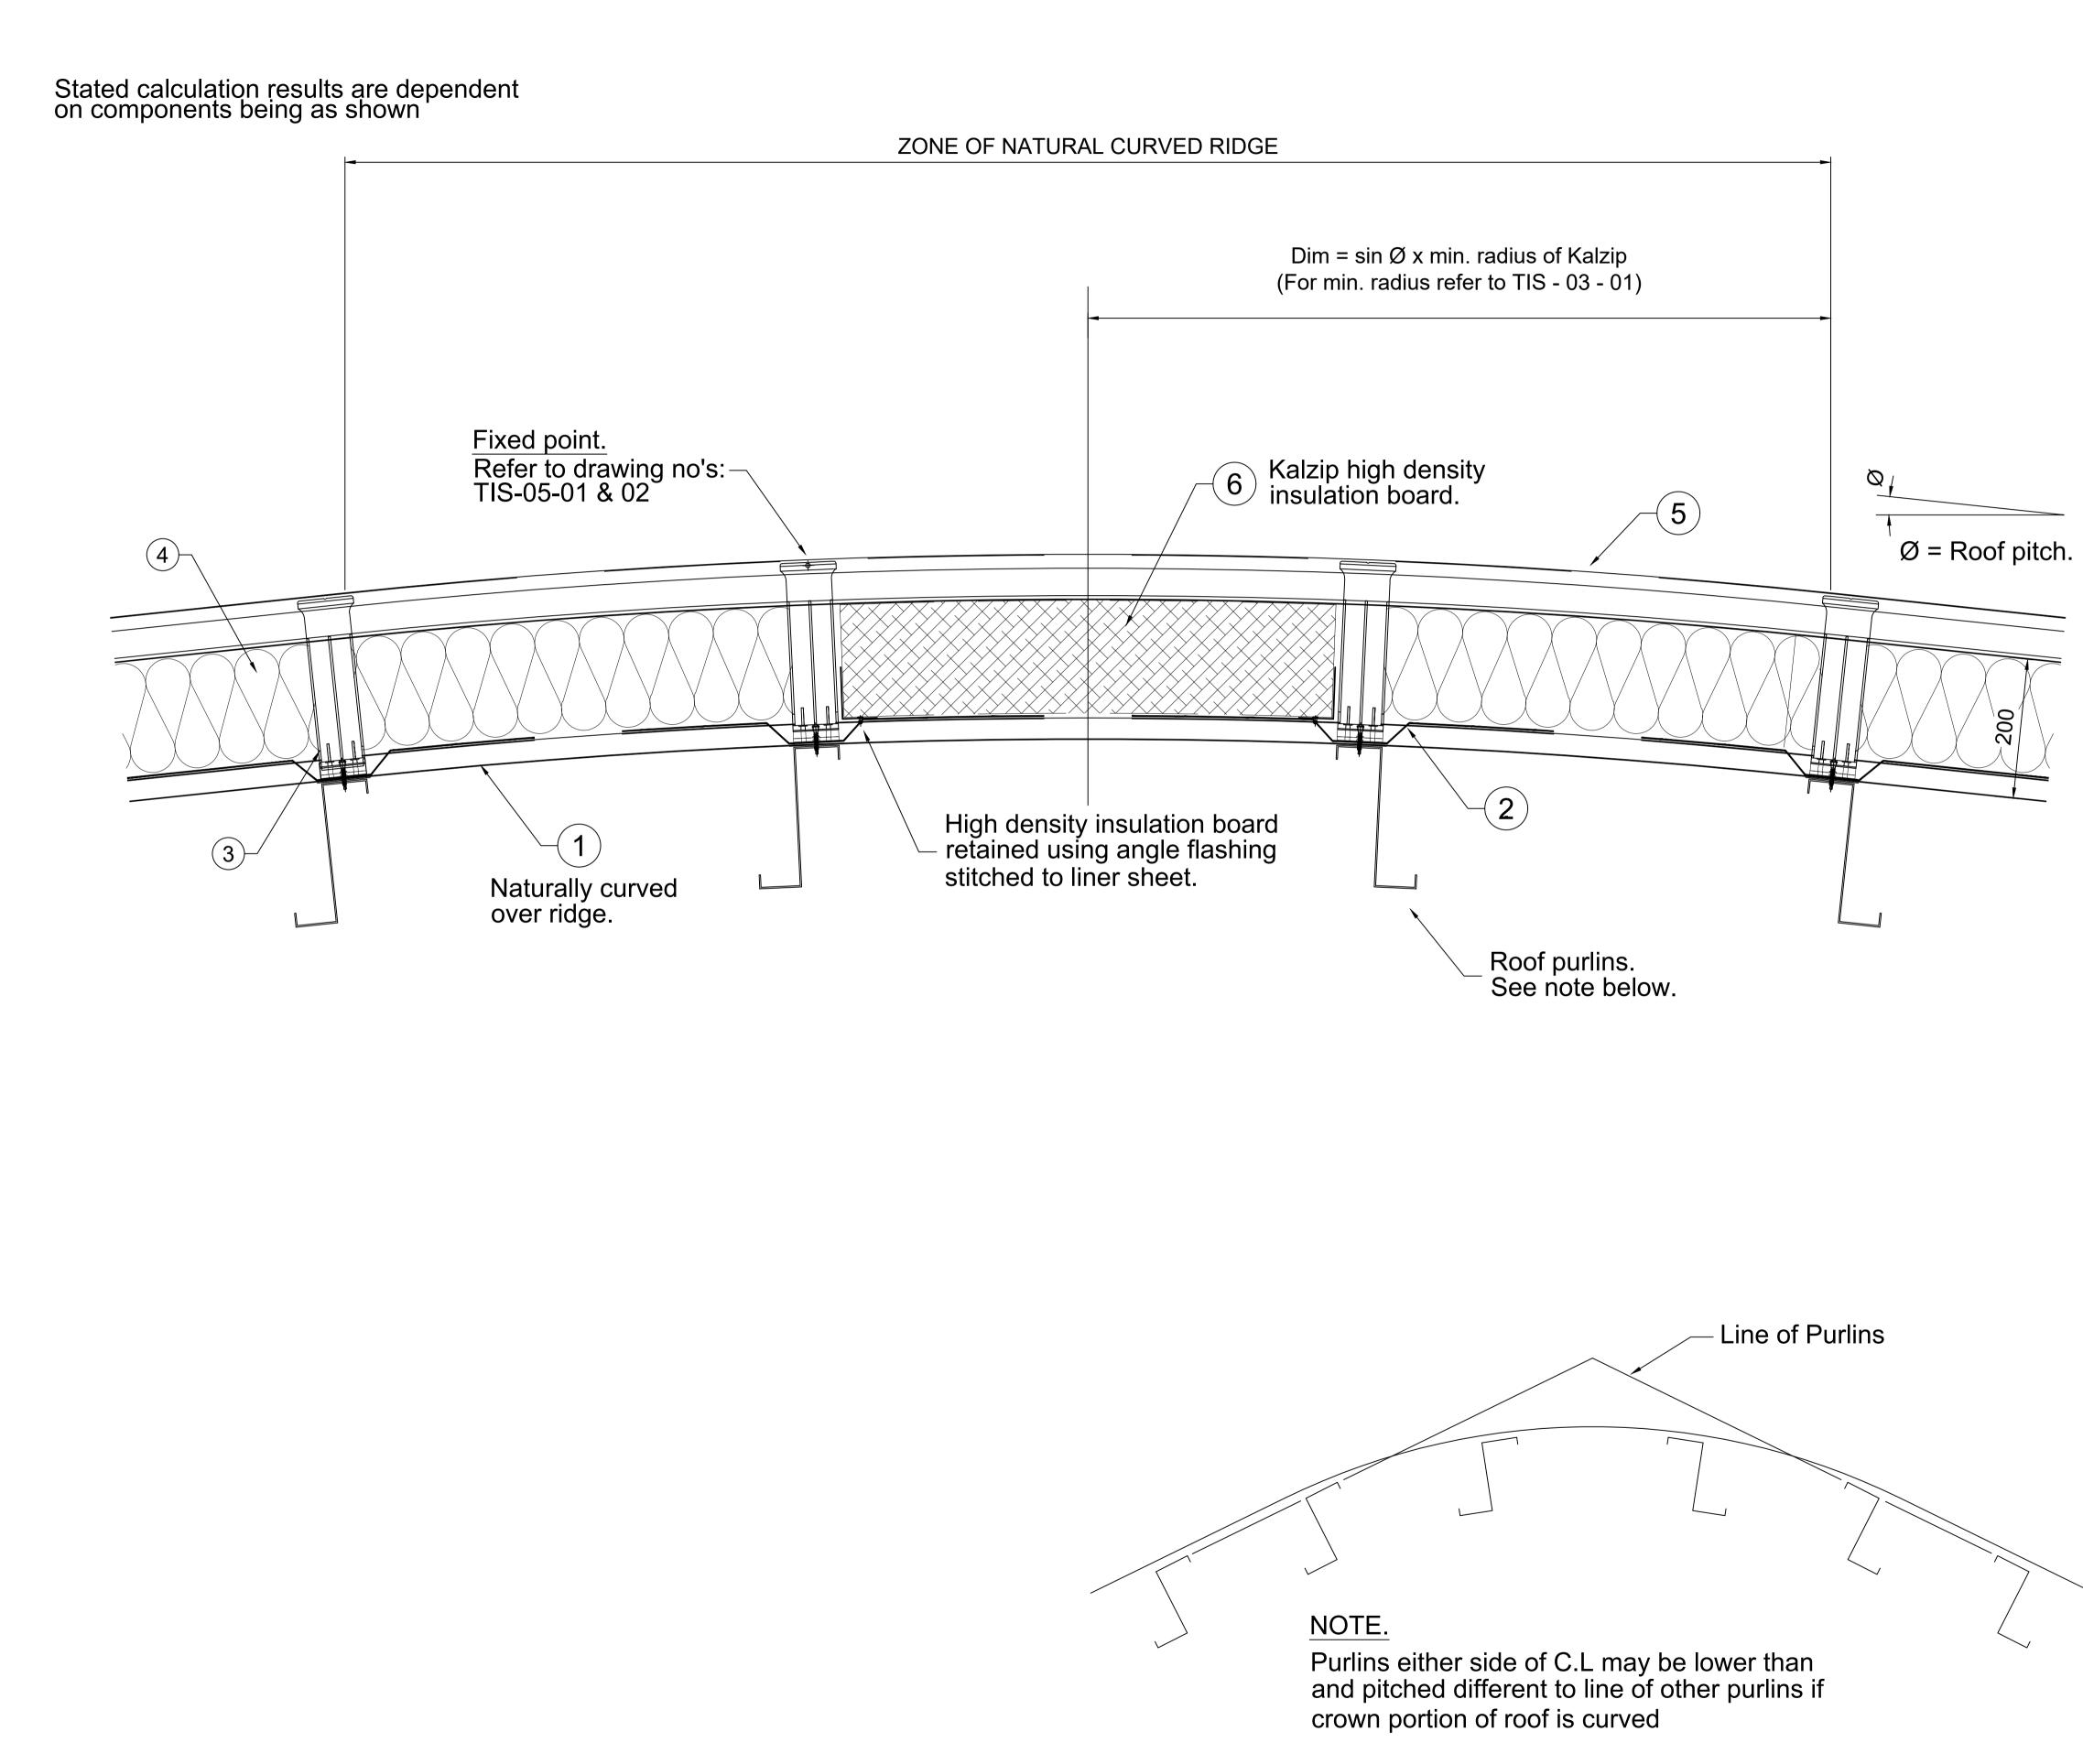

|                         | Notes                                                                                                                         |                |
|-------------------------|-------------------------------------------------------------------------------------------------------------------------------|----------------|
| 1.                      | All Dims in mm Unless Ot<br>Stated                                                                                            | herwise        |
| 2.                      | Do Not Scale From This D                                                                                                      | Drawing        |
| 3.                      | Isolate All Dissimilar Mate<br>With Barrier Tape                                                                              | rials          |
| 4.                      | If in Doubt, ASK                                                                                                              |                |
|                         |                                                                                                                               |                |
|                         |                                                                                                                               |                |
|                         |                                                                                                                               |                |
|                         |                                                                                                                               |                |
|                         |                                                                                                                               |                |
|                         |                                                                                                                               |                |
|                         |                                                                                                                               |                |
|                         |                                                                                                                               |                |
| <u> </u>                | zip LINER SHEET                                                                                                               |                |
| (2) Kalz                | zip VAPOUR CONTROL LAY                                                                                                        | /ER (V.C.L)    |
| 3 HAL                   | TER CLIPS                                                                                                                     |                |
| (4) Kalz                | zip THERMAL INSULATION.                                                                                                       |                |
|                         | P SHEET                                                                                                                       |                |
|                         | GH DENSITY INSULATION                                                                                                         |                |
|                         | ST DENOTT INCOLATION                                                                                                          |                |
|                         |                                                                                                                               |                |
| Revision Dr             | rawn CHK'D Date Desc                                                                                                          | ription        |
|                         | Kalzip<br>A Tata Steel Enterprise                                                                                             |                |
| 400 -<br>Vanco<br>T 1-8 | <b>NGINEER</b><br><b>RCHITECTUR</b><br><b>ineered Architecturals</b><br>319 W Hastings St<br>ouver, BC V6B 1H6<br>00-737-5811 | Ltd.           |
| This draw               | ving is copyright and is issued on the exp                                                                                    | ress condition |
|                         | not to be copied or disclosed by or to any<br>n or firms without prior consent in writing                                     |                |
| Title:                  | Curved Ridge Detail                                                                                                           |                |
| Scale:<br>NTS           | Date: Drawn:<br>19.12.03 AW                                                                                                   | Checked:       |
| Dwg No.                 | RDS-A-0-09                                                                                                                    | Rev:           |