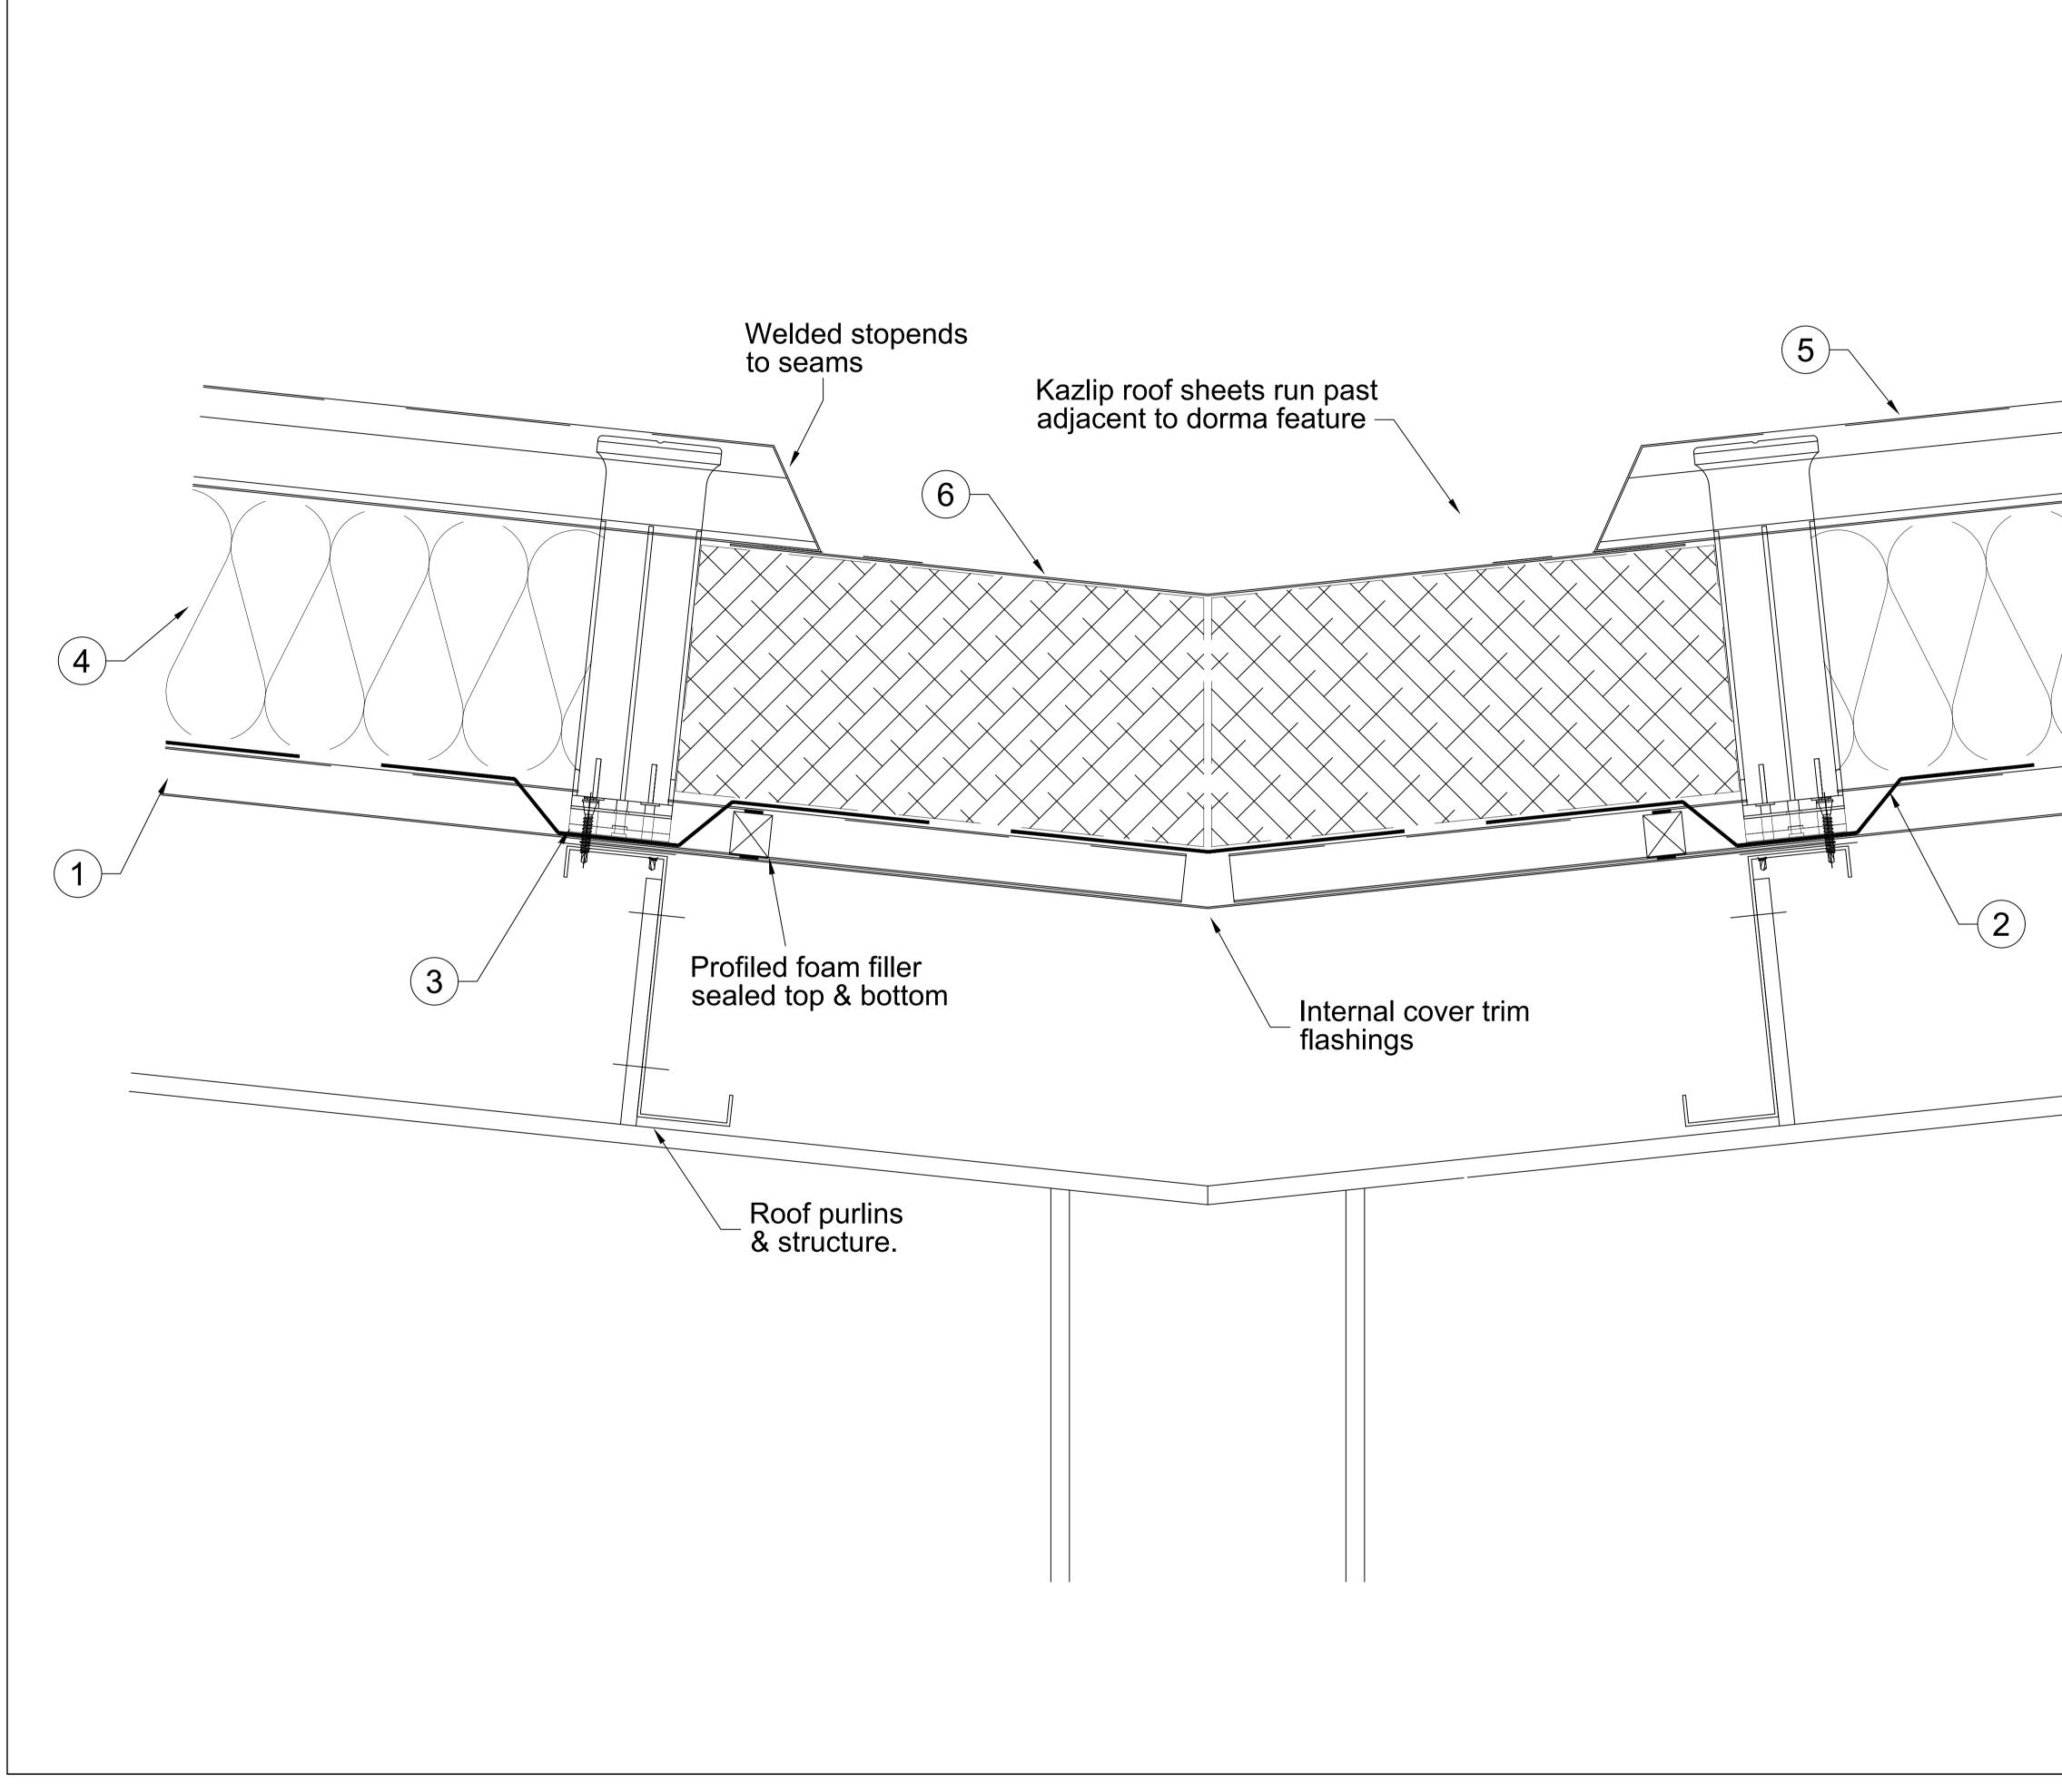

| itecturals.com             | n            |  |
|                  | that it is r  | ing is copyright and is in<br>not to be copied or disc<br>n or firms without prior o | losed by or to any         | unauthorised |  |
|                  | Title:        | Secret Eaves G<br>To Brickwork                                                       |                            |              |  |
|                  | Scale:<br>NTS | Date:<br>21.12.03                                                                    | Drawn:<br>AW               | Checked:     |  |
|                  | Dwg No.       | RDS-MISC                                                                             | C-2-01                     | Rev:<br>B    |  |



|                 | No                                                  | tes                |               |  |  |
|-----------------|-----------------------------------------------------|--------------------|---------------|--|--|
|                 | All Dims in mr<br>Stated                            | n Unless Ot        | herwise       |  |  |
| 2.              | Do Not Scale                                        | From This D        | rawing        |  |  |
|                 | Isolate All Diss<br>With Barrier T                  |                    | rials         |  |  |
| 4.              | lf in Doubt, AS                                     | βK                 |               |  |  |
|                 |                                                     |                    |