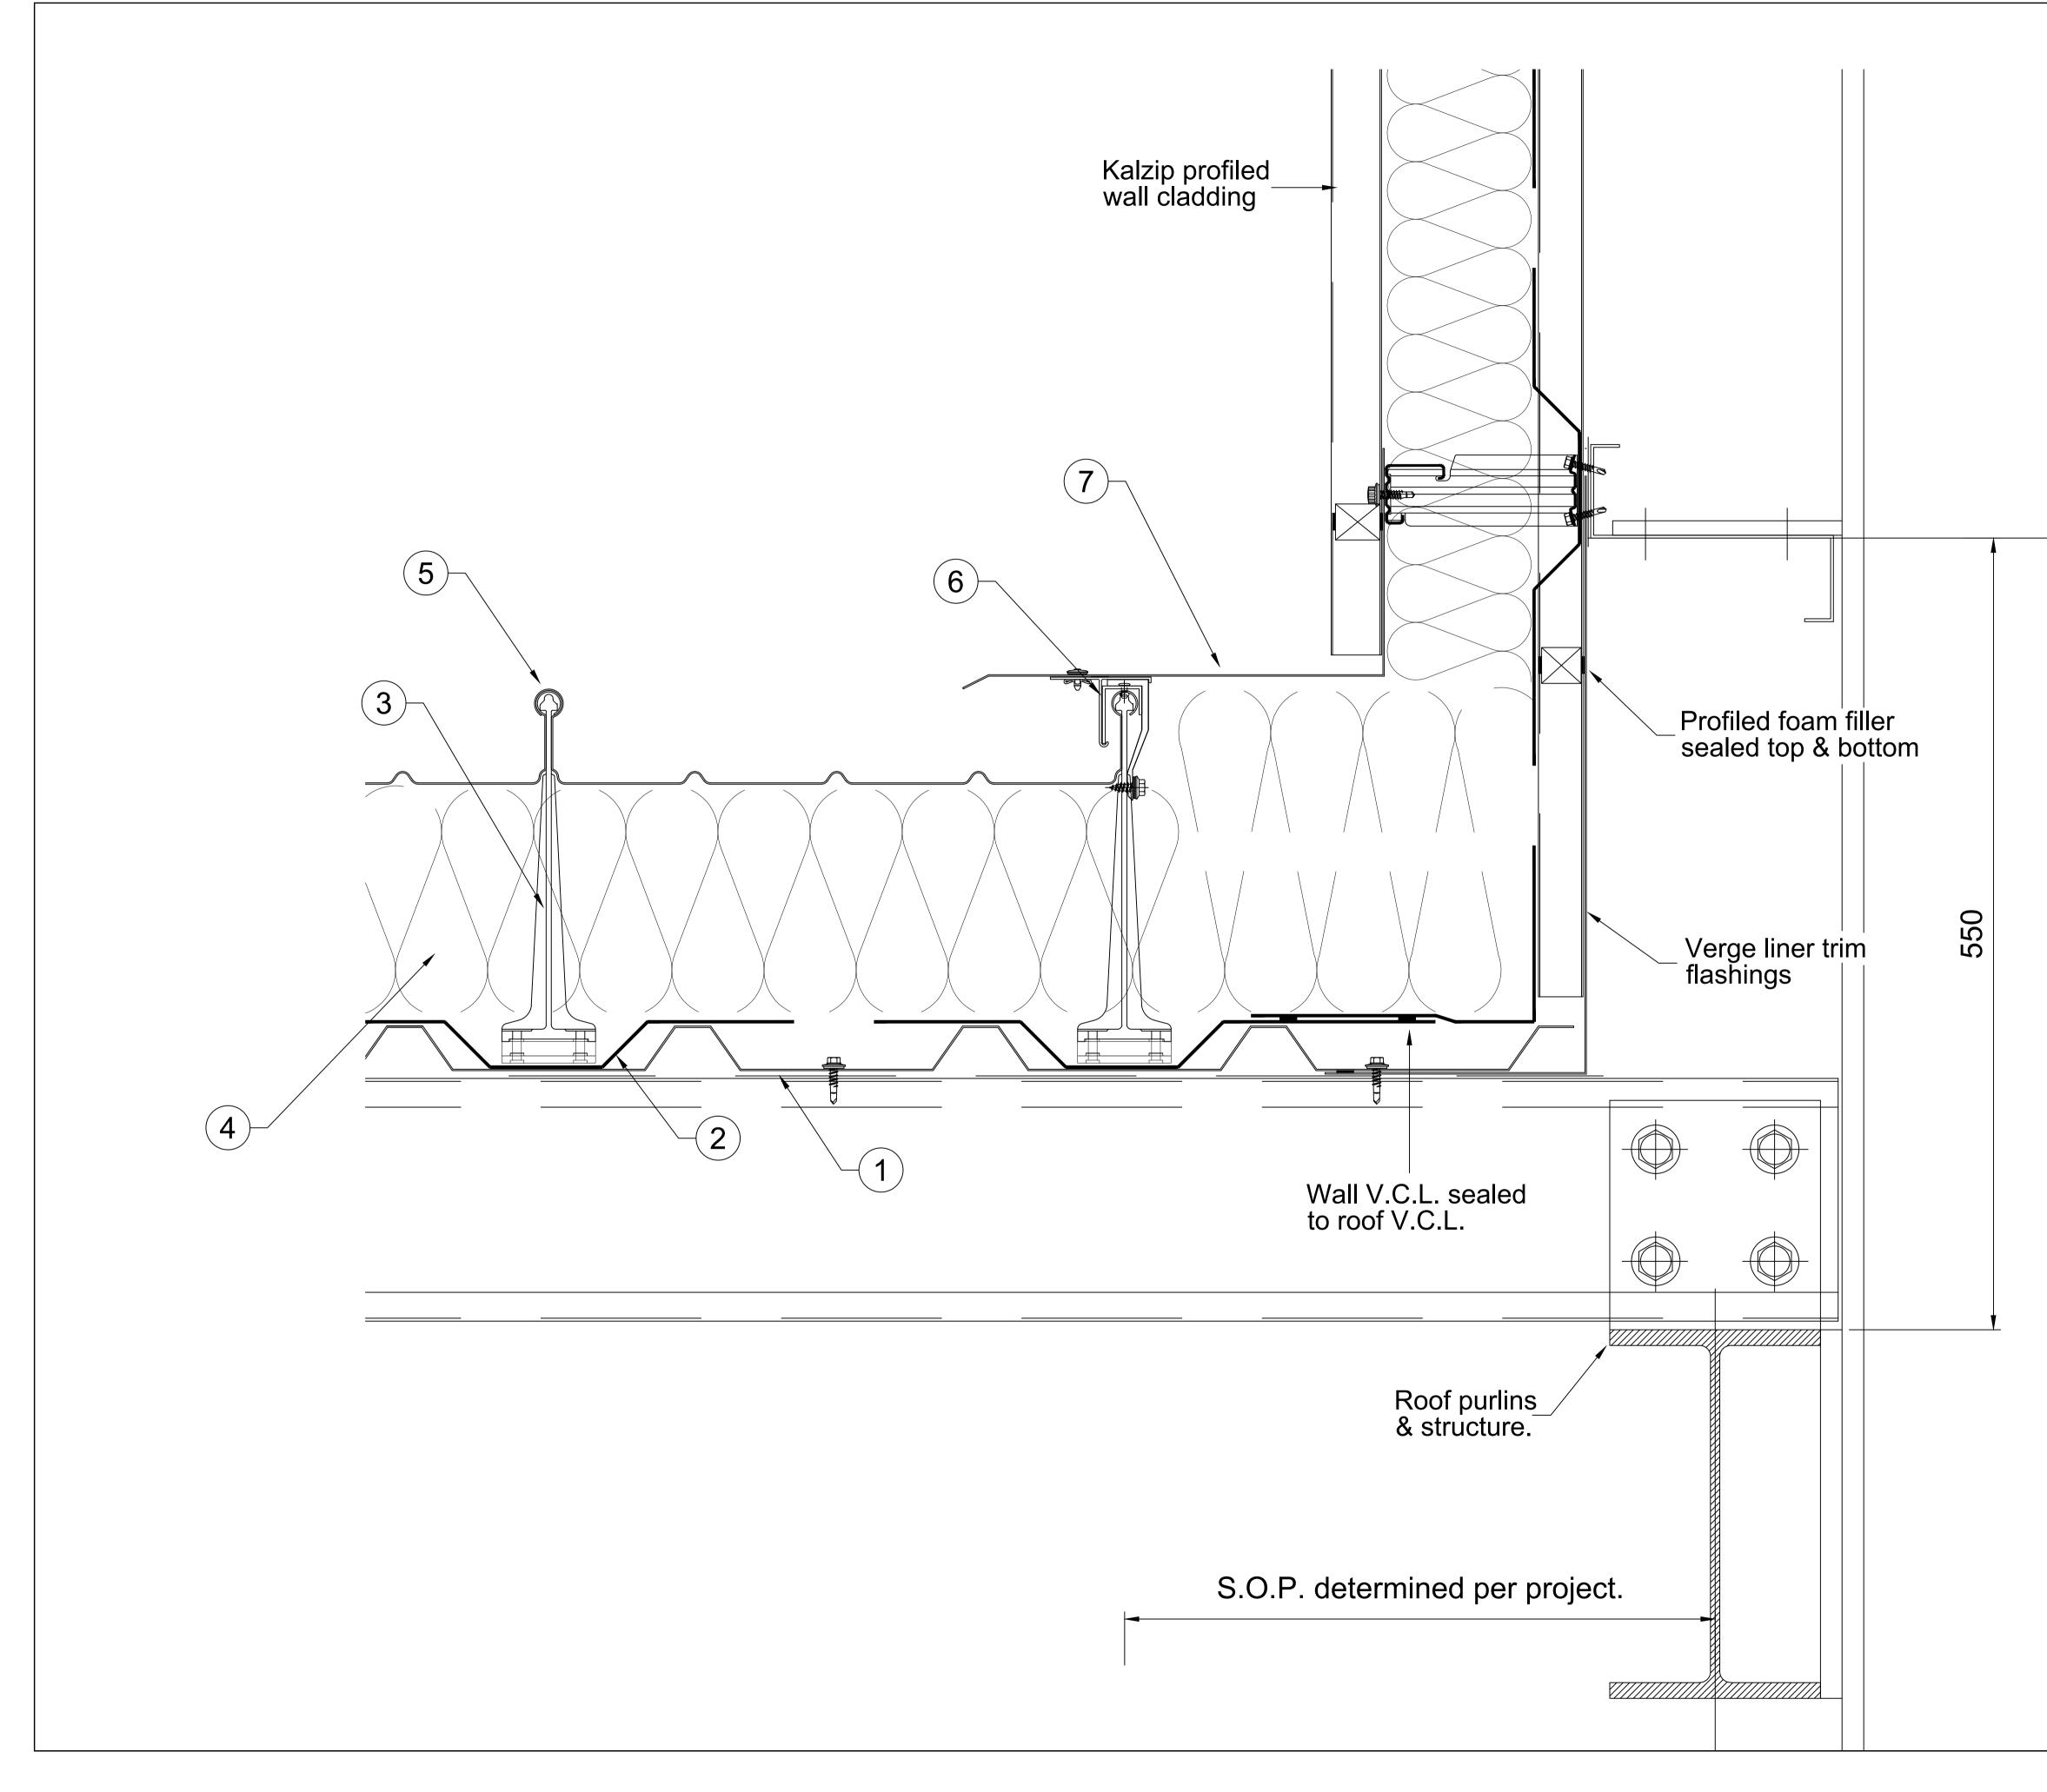

| Insulated Hipp                                                                                                               | ed Ridge De                   | etail        |
| iece    | Scale:<br>NTS                                                                           | Date:<br>19.12.03                                                                                                            | Drawn:<br>AW                  | Checked:     |
|         | Dwg No.                                                                                 |                                                                                                                              |                               | Rev:<br>B    |









|                | No                                                   | tes                |               |
|----------------|------------------------------------------------------|--------------------|---------------|
|                | All Dims in mn<br>Stated                             | n Unless Otl       | herwise       |
| 2.             | Do Not Scale F                                       | From This D        | rawing        |
|                | Isolate All Diss<br>With Barrier Ta                  |                    | rials         |
| 4.             | If in Doubt, AS                                      | K                  |               |
|                |                                                      |                    |               |
|