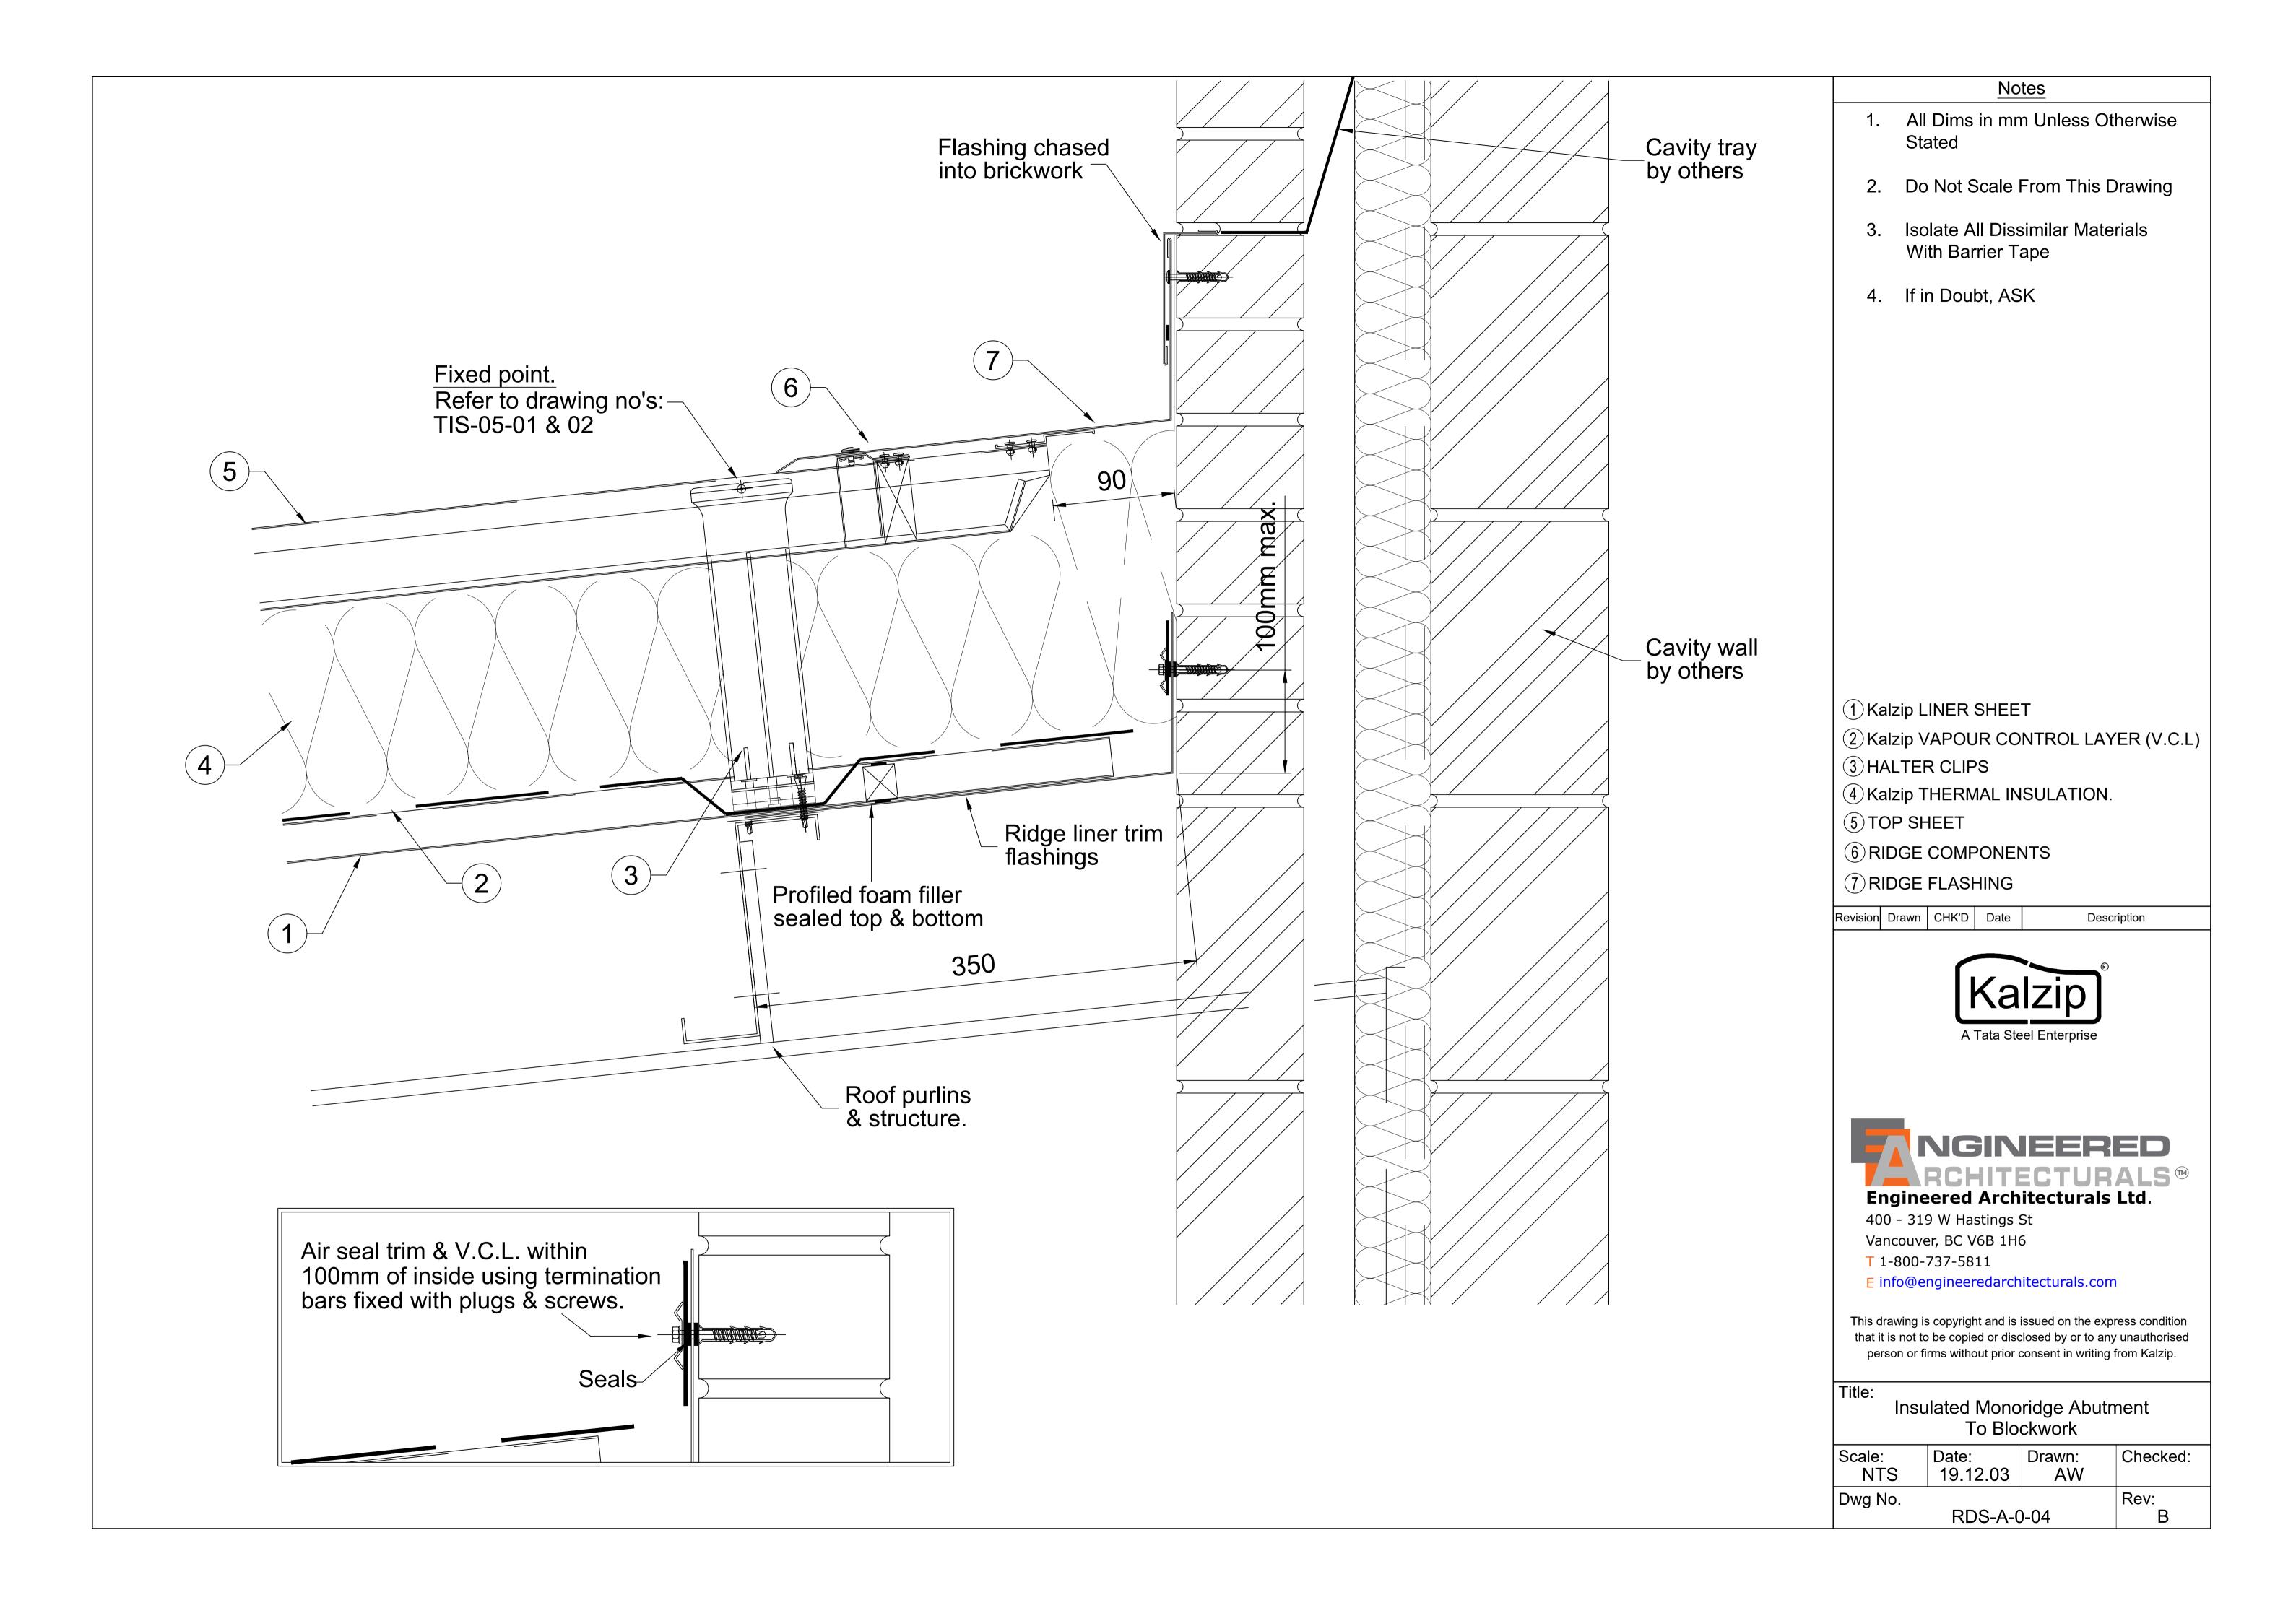

| Insulated Hipp                                                                                                               | ed Ridge De                   | etail        |
| iece    | Scale:<br>NTS                                                                           | Date:<br>19.12.03                                                                                                            | Drawn:<br>AW                  | Checked:     |
|         | Dwg No.                                                                                 |                                                                                                                              |                               | Rev:<br>B    |









|                | No                                                   | tes                |               |
|----------------|------------------------------------------------------|--------------------|---------------|
|                | All Dims in mn<br>Stated                             | n Unless Otl       | herwise       |
| 2.             | Do Not Scale F                                       | From This D        | rawing        |
|                | Isolate All Diss<br>With Barrier Ta                  |                    | rials         |
| 4.             | If in Doubt, AS                                      | K                  |               |
|                |                                                      |                    |               |
|