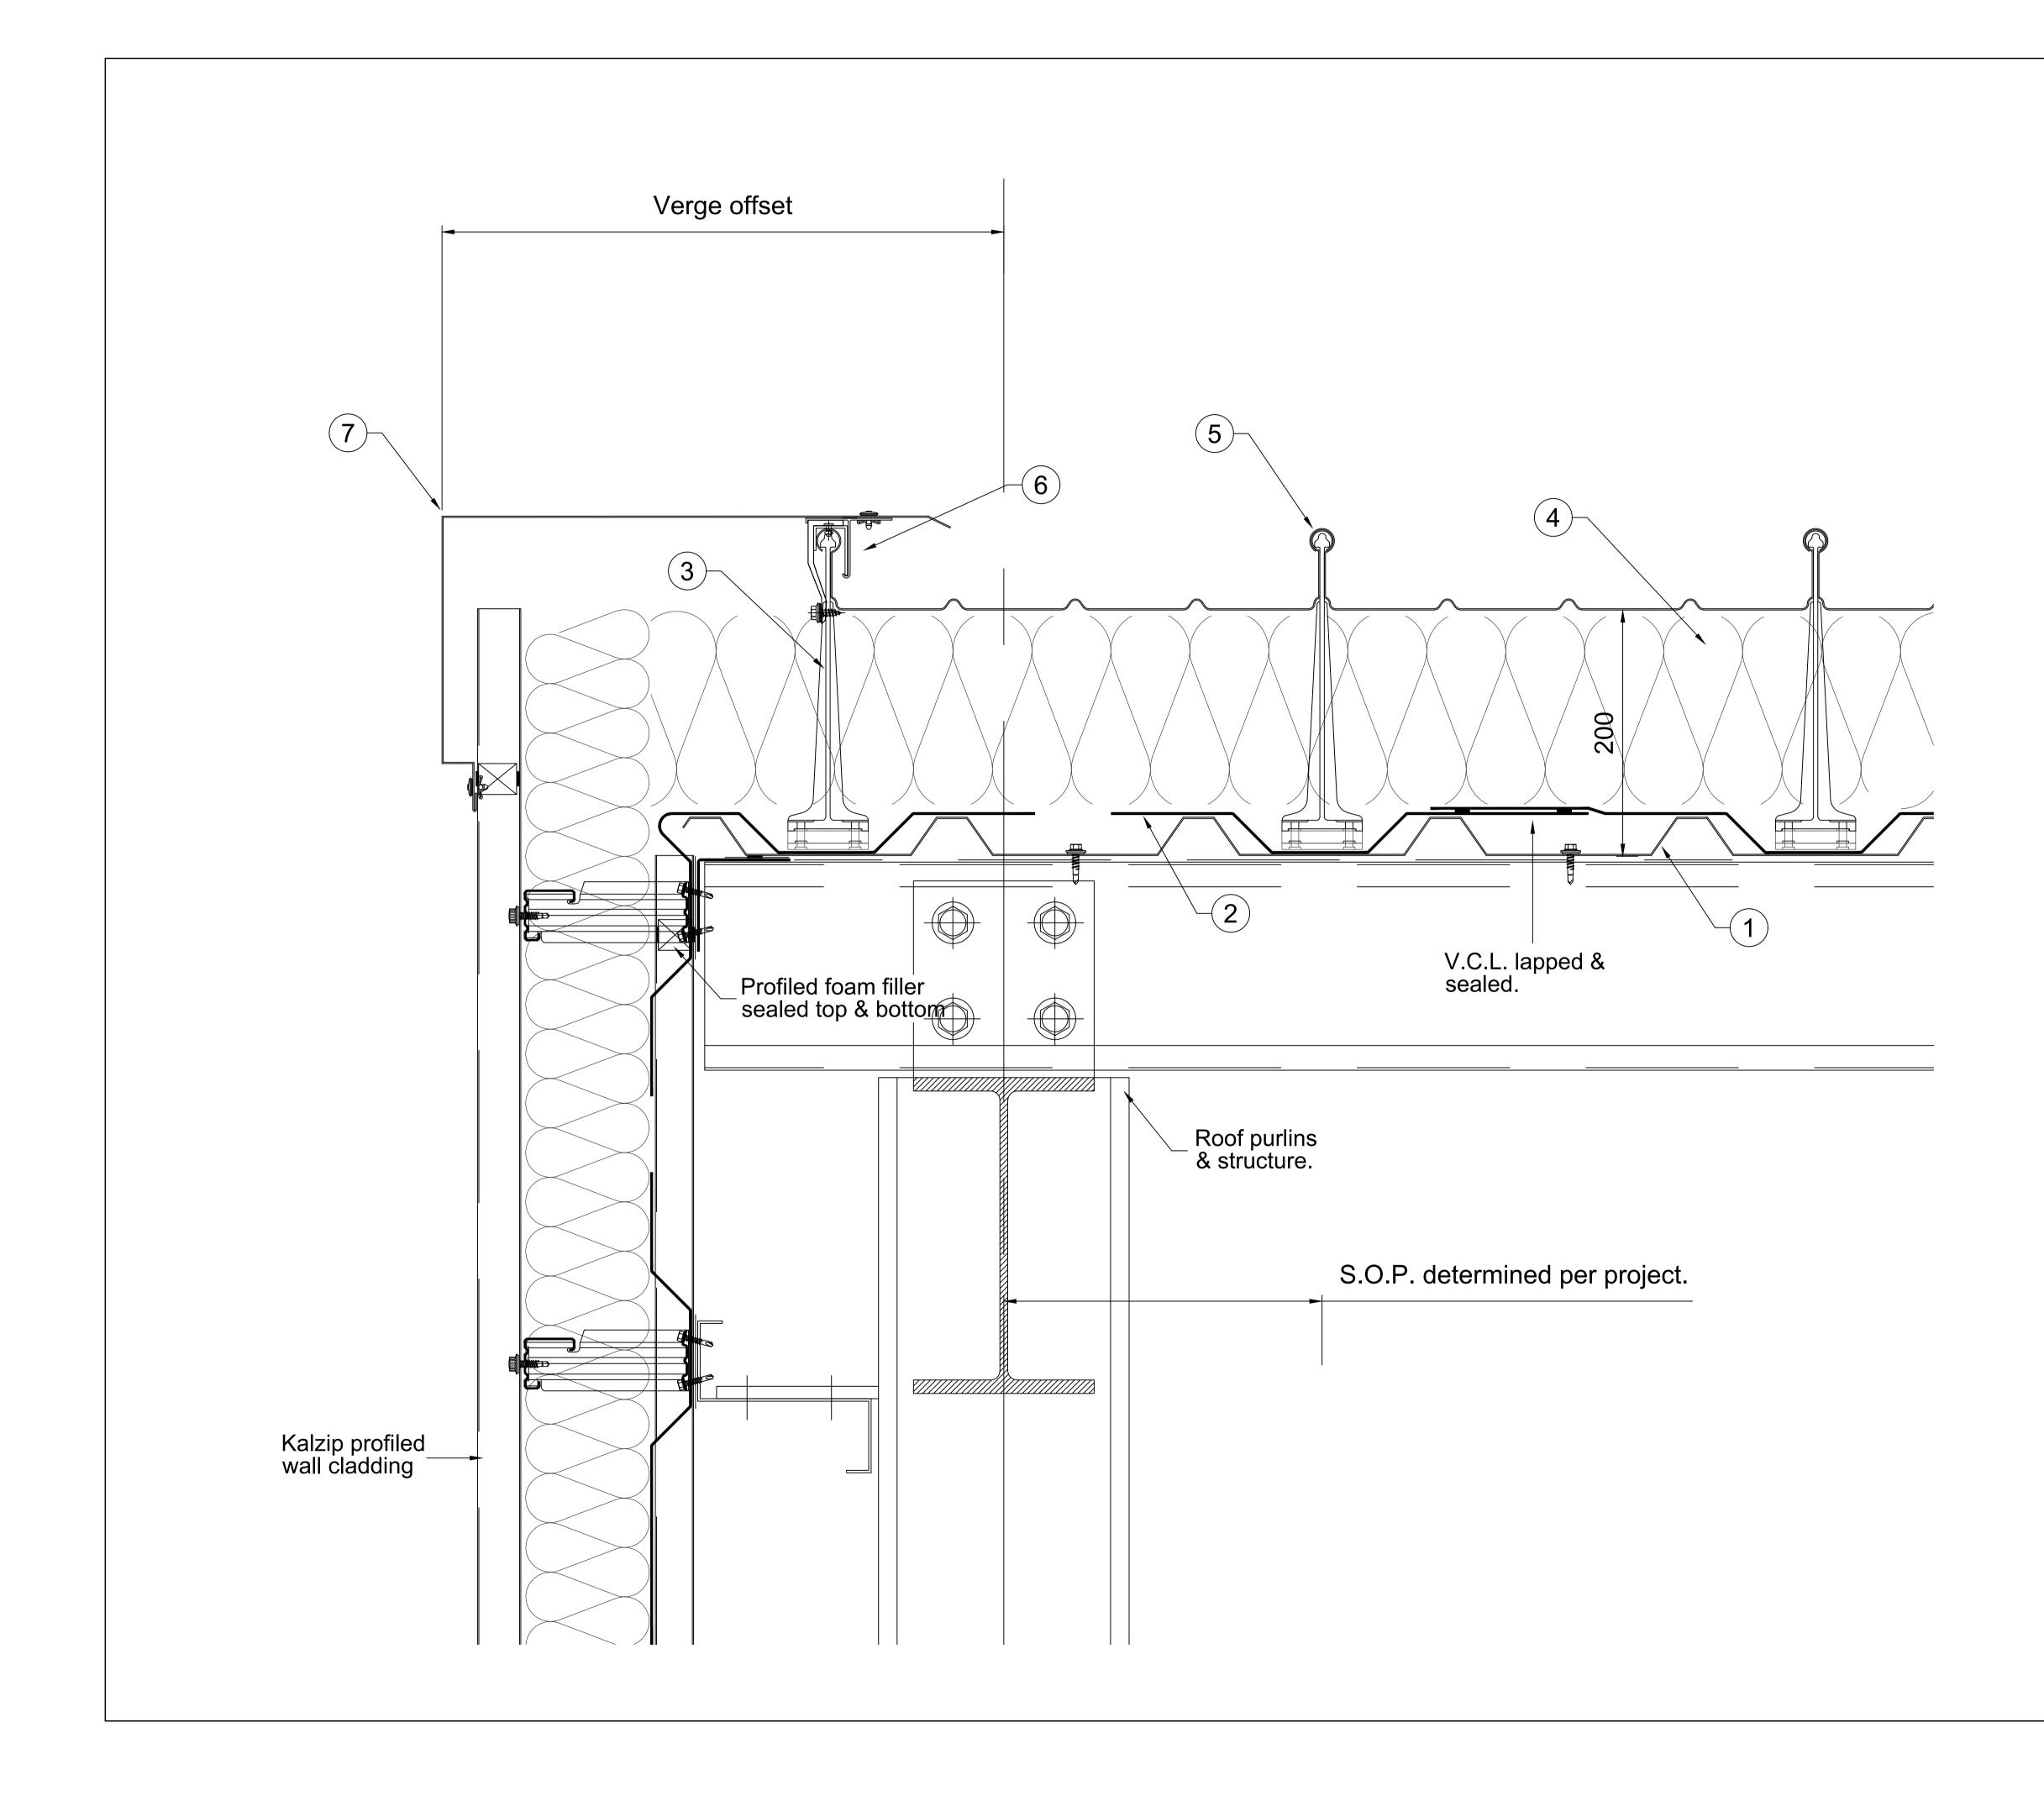

|                                                                                   | Not                                                                                           |                    |                |  |  |  |  |
|-----------------------------------------------------------------------------------|-----------------------------------------------------------------------------------------------|--------------------|----------------|--|--|--|--|
|                                                                                   | Dims in mr<br>ated                                                                            |                    | herwise        |  |  |  |  |
| 2. Do                                                                             | Not Scale F                                                                                   | From This D        | rawing         |  |  |  |  |
|                                                                                   | <ol> <li>Isolate All Dissimilar Materials<br/>With Barrier Tape</li> </ol>                    |                    |                |  |  |  |  |
| 4. If i                                                                           | 4. If in Doubt, ASK                                                                           |                    |                |  |  |  |  |
| <ul> <li>2 Kalzip</li> <li>3 HALTE</li> <li>4 Kalzip</li> <li>5 TOP SI</li> </ul> | THERMAL IN<br>HEET                                                                            | NTROL LAY          | . ,            |  |  |  |  |
|                                                                                   | E COMPONE<br>E FLASHING                                                                       | NIS                |                |  |  |  |  |
| Revision Drawn                                                                    | CHK'D Date                                                                                    | Descr              | iption         |  |  |  |  |
|                                                                                   | Ka<br>A Tata Ste                                                                              | R<br>El Enterprise |                |  |  |  |  |
| <b>Engine</b><br>400 - 31<br>Vancouv<br>T 1-800-                                  | NGIN<br>RCHITE<br>ered Arch<br>9 W Hastings S<br>er, BC V6B 1H6<br>737-5811<br>engineeredarch | <b>itecturals</b>  | ALS ™<br>Ltd.  |  |  |  |  |
| that it is not to                                                                 | s copyright and is i<br>o be copied or disc<br>irms without prior c                           | losed by or to any | unauthorised   |  |  |  |  |
| Title:                                                                            | ouloted \/e-                                                                                  | an Ourschar        |                |  |  |  |  |
| Ir<br>Scale:                                                                      | Sulated Ver                                                                                   | ge Overnar         | ng<br>Checked: |  |  |  |  |
| NTS<br>Dwg No.                                                                    | 21.12.03                                                                                      | AW                 | Rev:           |  |  |  |  |
|                                                                                   | RDS-A-2                                                                                       | -08                | B              |  |  |  |  |