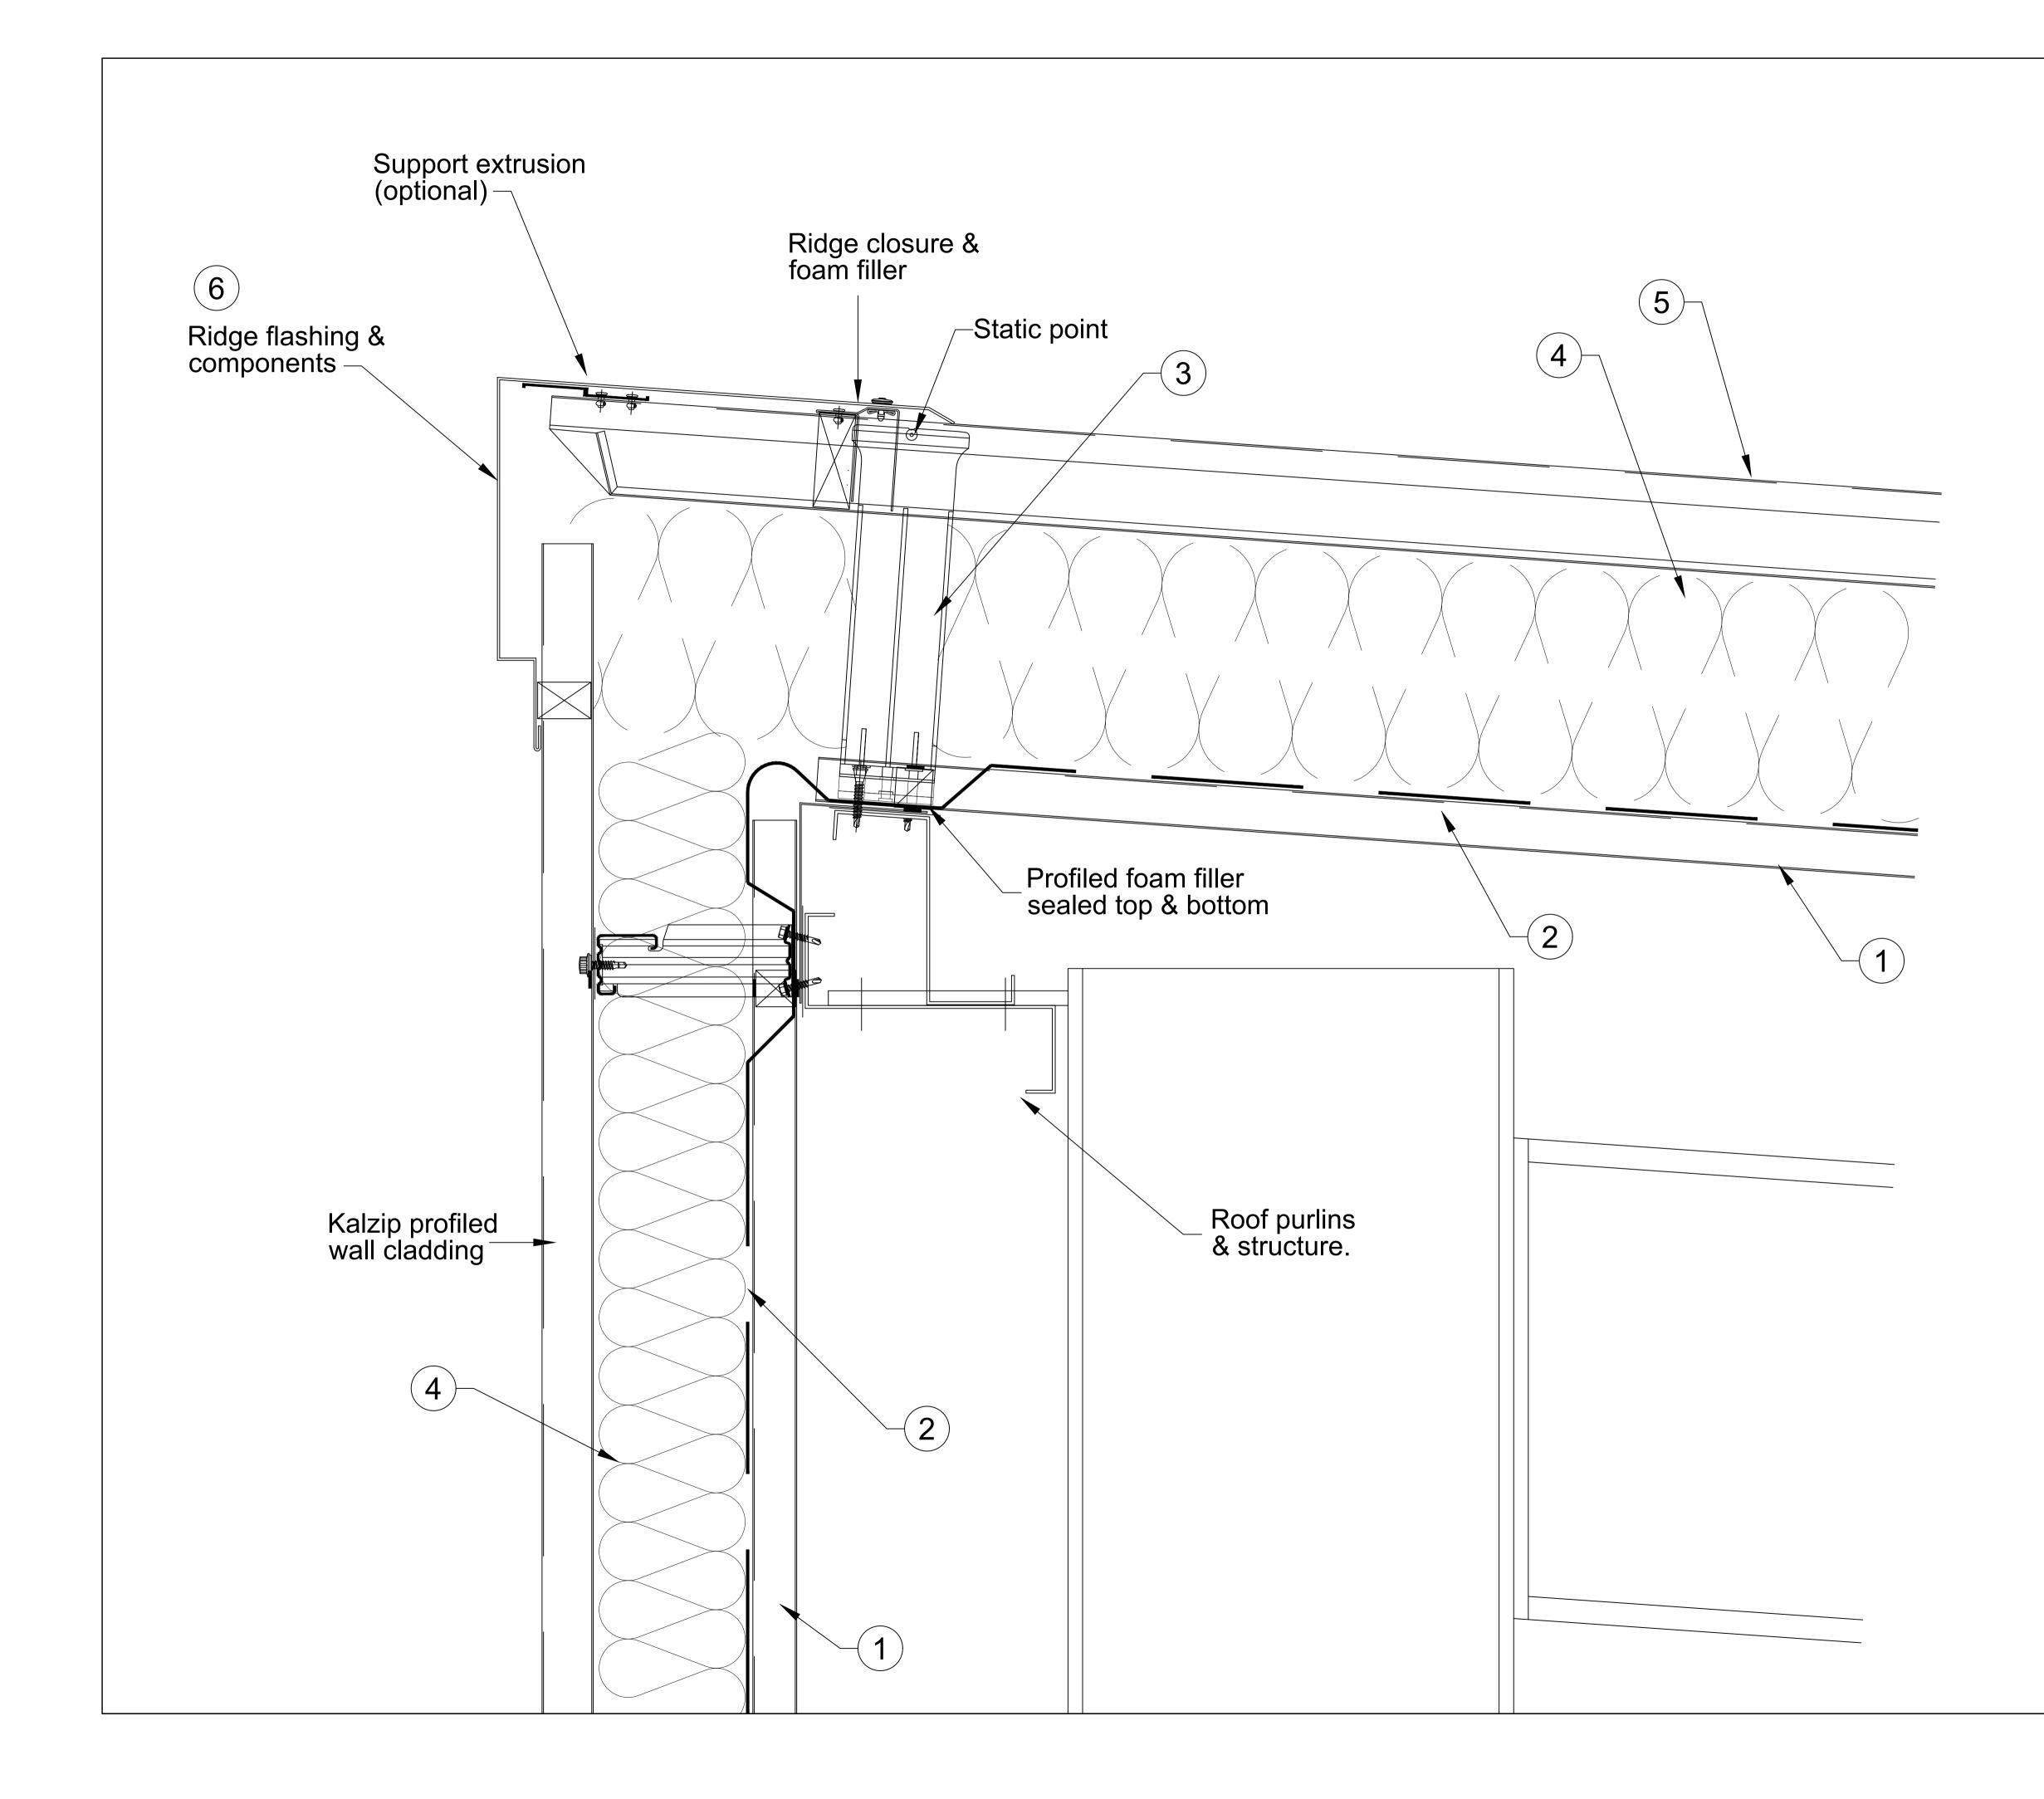

|         |                                                                                         | <u>No</u>                                                                                                                    | tes                           |              |
|---------|-----------------------------------------------------------------------------------------|------------------------------------------------------------------------------------------------------------------------------|-------------------------------|--------------|
|         | 1.                                                                                      | All Dims in mr<br>Stated                                                                                                     | n Unless Ot                   | herwise      |
|         | 2.                                                                                      | Do Not Scale                                                                                                                 | From This D                   | Prawing      |
|         | 3.                                                                                      | Isolate All Diss<br>With Barrier T                                                                                           |                               | rials        |
| riveted | 4.                                                                                      | If in Doubt, AS                                                                                                              | šΚ                            |              |
|         |                                                                                         |                                                                                                                              |                               |              |
|         |                                                                                         |                                                                                                                              |                               |              |
|         | <ul> <li>2 Kalz</li> <li>3 HAL</li> <li>4 Kalz</li> <li>5 TOF</li> <li>6 RID</li> </ul> | zip LINER SHEE<br>zip VAPOUR CO<br>TER CLIPS<br>zip THERMAL IN<br>SHEET<br>GE COMPONE<br>GE FLASHING                         | ONTROL LAY                    |              |
|         | Revision Dra                                                                            | awn CHK'D Date                                                                                                               | R                             | ription      |
|         |                                                                                         |                                                                                                                              | <b>Izip</b><br>eel Enterprise |              |
| osure.  | 400 - 3<br>Vancou<br>T 1-80                                                             | <b>NGIN</b><br><b>RCHITE</b><br><b>neered Archi</b><br>319 W Hastings S<br>uver, BC V6B 1H6<br>0-737-5811<br>engineeredarchi | <b>CTUR/</b><br>tecturals L   | ALS™         |
|         | that it is r                                                                            | ring is copyright and is<br>not to be copied or disc<br>n or firms without prior                                             | closed by or to any           | unauthorised |
| ioco    | Title:                                                                                  | Insulated Hipp                                                                                                               | ed Ridge De                   | etail        |
| iece    | Scale:<br>NTS                                                                           | Date:<br>19.12.03                                                                                                            | Drawn:<br>AW                  | Checked:     |
|         | Dwg No.                                                                                 |                                                                                                                              |                               | Rev:<br>B    |