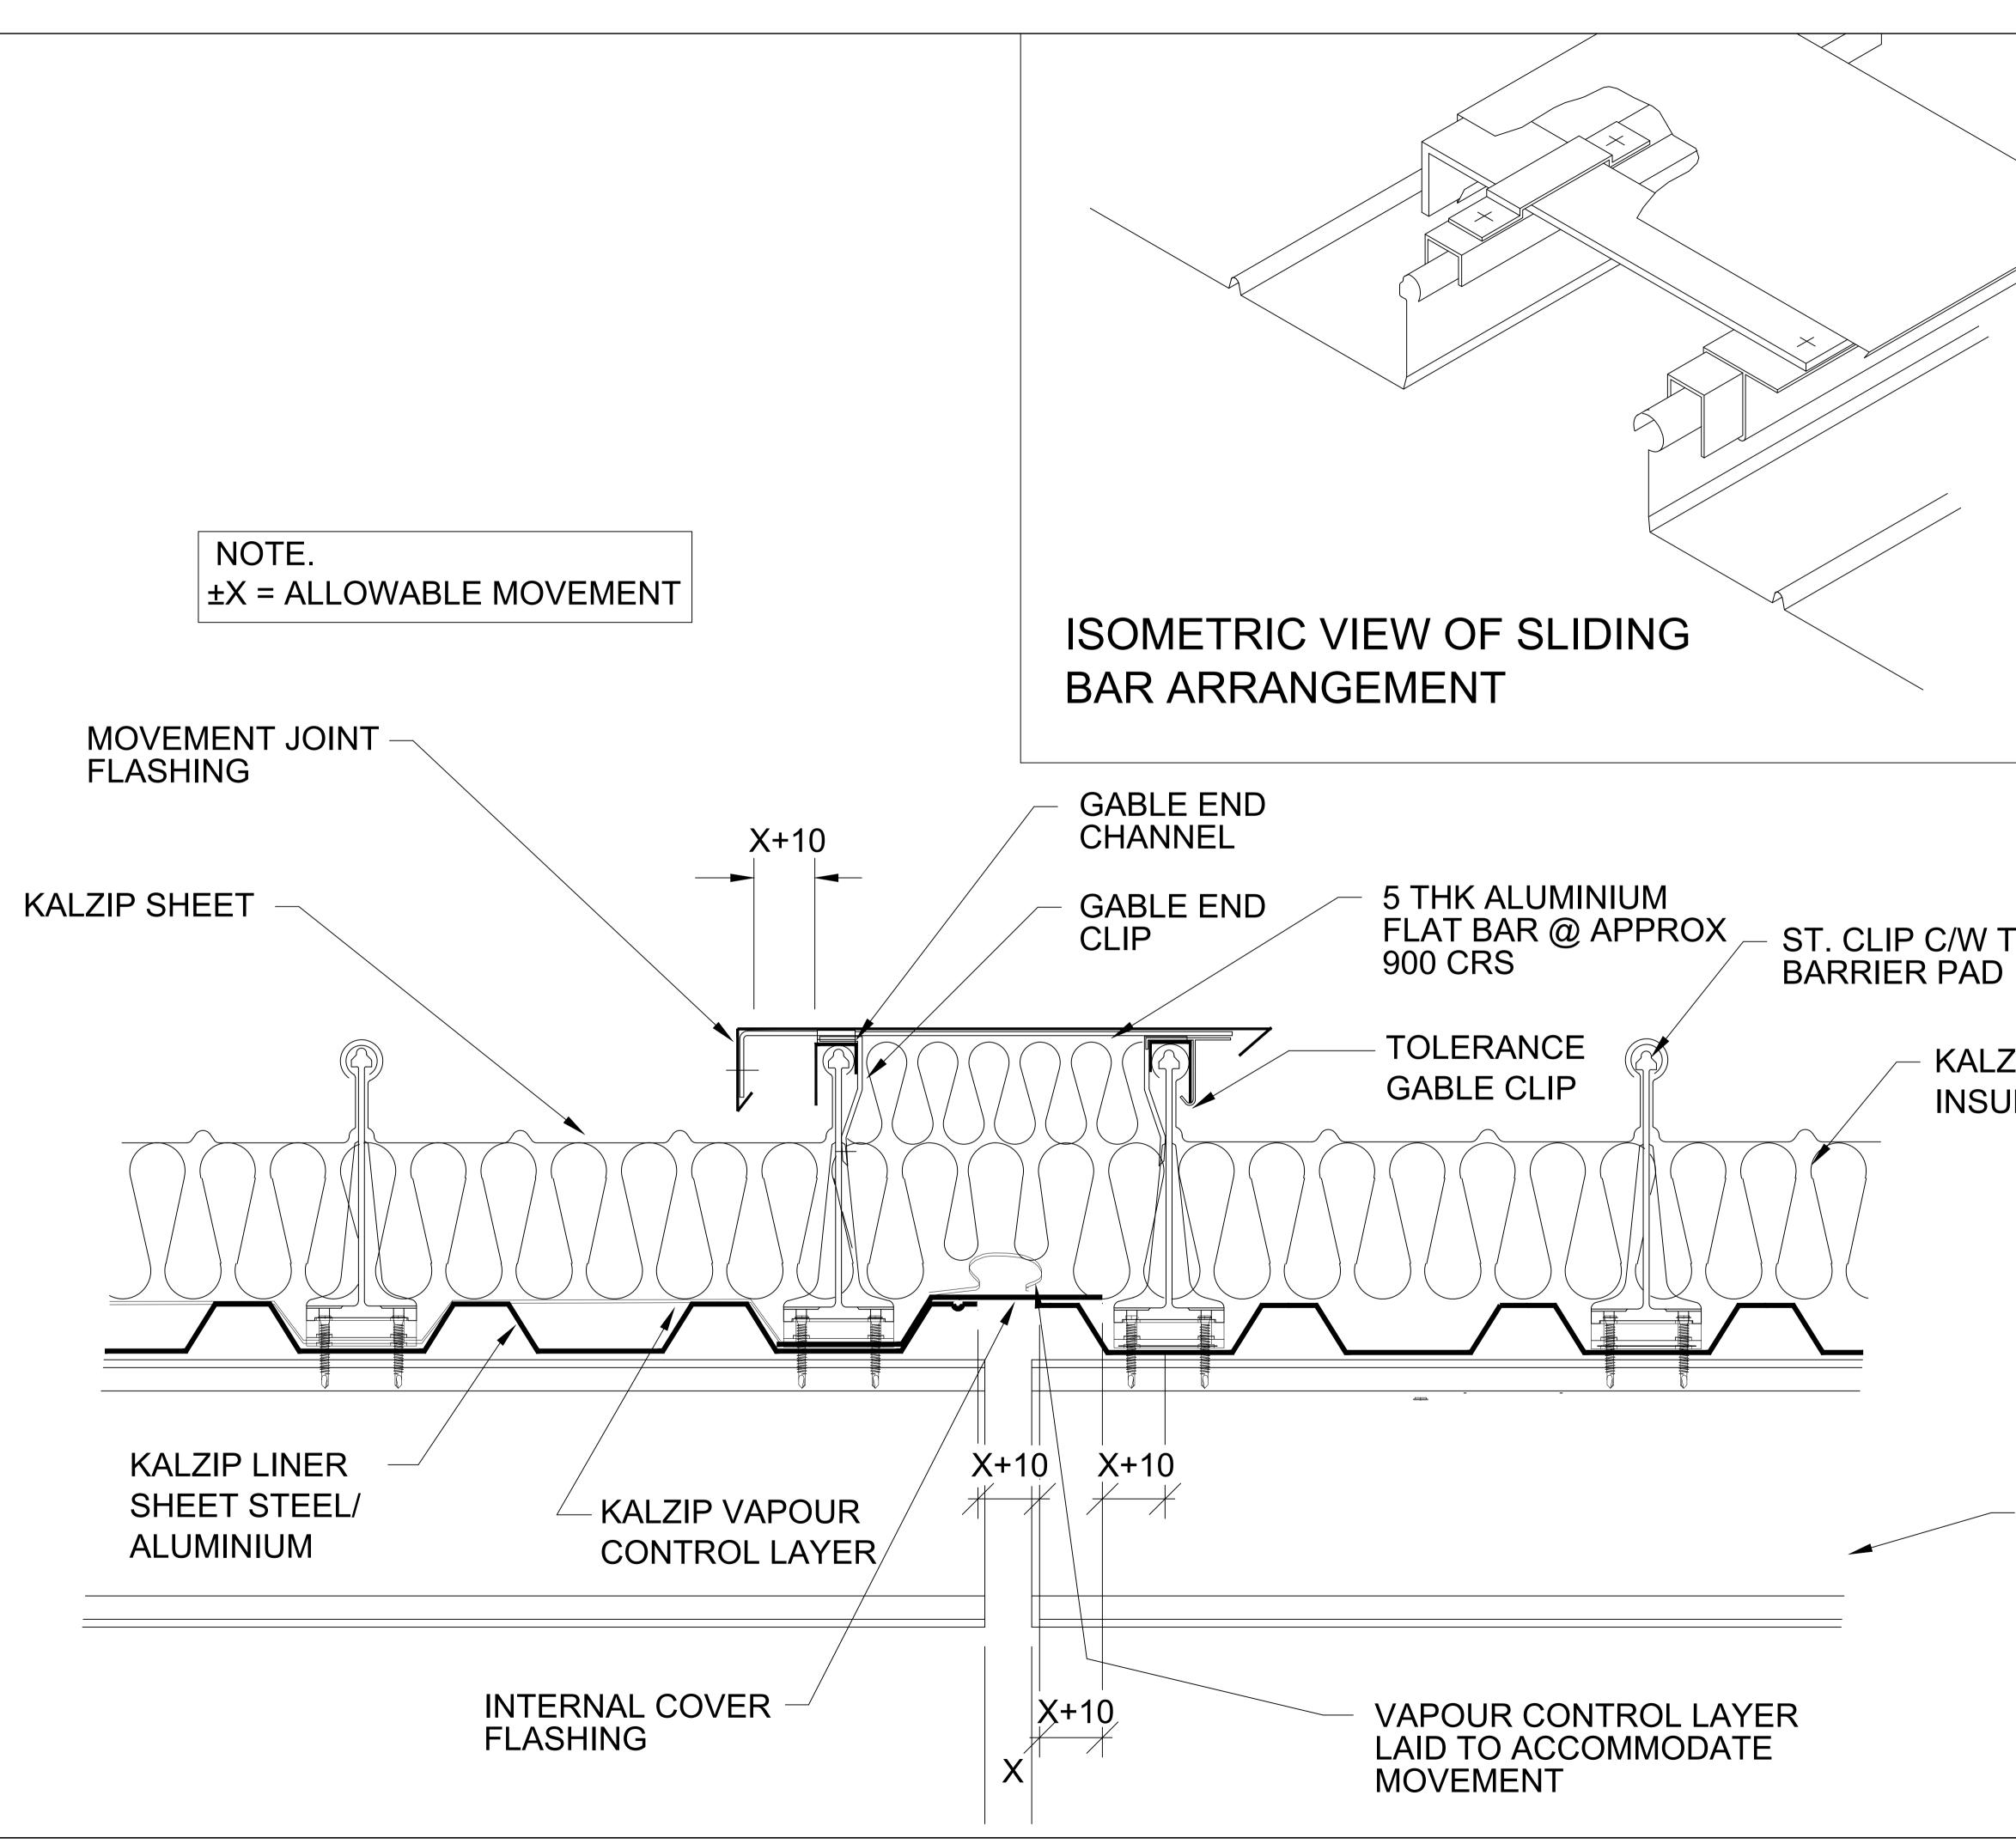

|          |                                                                                                                                                                                                         | No                               | tes           |                         |
|----------|---------------------------------------------------------------------------------------------------------------------------------------------------------------------------------------------------------|----------------------------------|---------------|-------------------------|
|          |                                                                                                                                                                                                         | l Dims in mn<br>ated             | n Unless Ot   | herwise                 |
|          | 2. Do                                                                                                                                                                                                   | o Not Scale I                    | From This D   | Prawing                 |
|          |                                                                                                                                                                                                         | olate All Diss<br>ith Barrier Ta |               | rials                   |
|          | 4. If i                                                                                                                                                                                                 | n Doubt, AS                      | K             |                         |
|          |                                                                                                                                                                                                         |                                  |               |                         |
|          |                                                                                                                                                                                                         |                                  |               |                         |
|          |                                                                                                                                                                                                         |                                  |               |                         |
|          |                                                                                                                                                                                                         |                                  |               |                         |
|          |                                                                                                                                                                                                         |                                  |               |                         |
|          |                                                                                                                                                                                                         |                                  |               |                         |
|          |                                                                                                                                                                                                         |                                  |               |                         |
|          |                                                                                                                                                                                                         |                                  |               |                         |
| THERMAL  |                                                                                                                                                                                                         |                                  |               |                         |
|          |                                                                                                                                                                                                         |                                  |               |                         |
| ZIP      | Revision Drawn                                                                                                                                                                                          | CHK'D Date                       | Desc          | ription                 |
| JLATION  |                                                                                                                                                                                                         |                                  | R             |                         |
|          |                                                                                                                                                                                                         |                                  | Izip          |                         |
|          |                                                                                                                                                                                                         | A Tata Ste                       | el Enterprise |                         |
|          |                                                                                                                                                                                                         |                                  |               |                         |
|          |                                                                                                                                                                                                         | NGIN<br>RCHITI                   | ECTUR         | <b>ALS</b> <sup>™</sup> |
|          | <b>Engineered Architecturals Ltd</b> .<br>400 - 319 W Hastings St                                                                                                                                       |                                  |               |                         |
| <b>—</b> |                                                                                                                                                                                                         | er, BC V6B 1H                    | 6             |                         |
| - PURLIN | T 1-800-737-5811<br>E info@engineeredarchitecturals.com                                                                                                                                                 |                                  |               |                         |
|          | This drawing is copyright and is issued on the express condition<br>that it is not to be copied or disclosed by or to any unauthorised<br>person or firms without prior consent in writing from Kalzip. |                                  |               |                         |
|          | Title:<br>Ka                                                                                                                                                                                            | alzip Mover                      | ent Joint D   | etail                   |
|          | Scale:<br>NTS                                                                                                                                                                                           | Date:<br>14.04.03                | Drawn:<br>ACW | Checked:                |
|          | Dwg No.                                                                                                                                                                                                 | RDS-MISC                         | -0-07         | Rev:<br>E               |