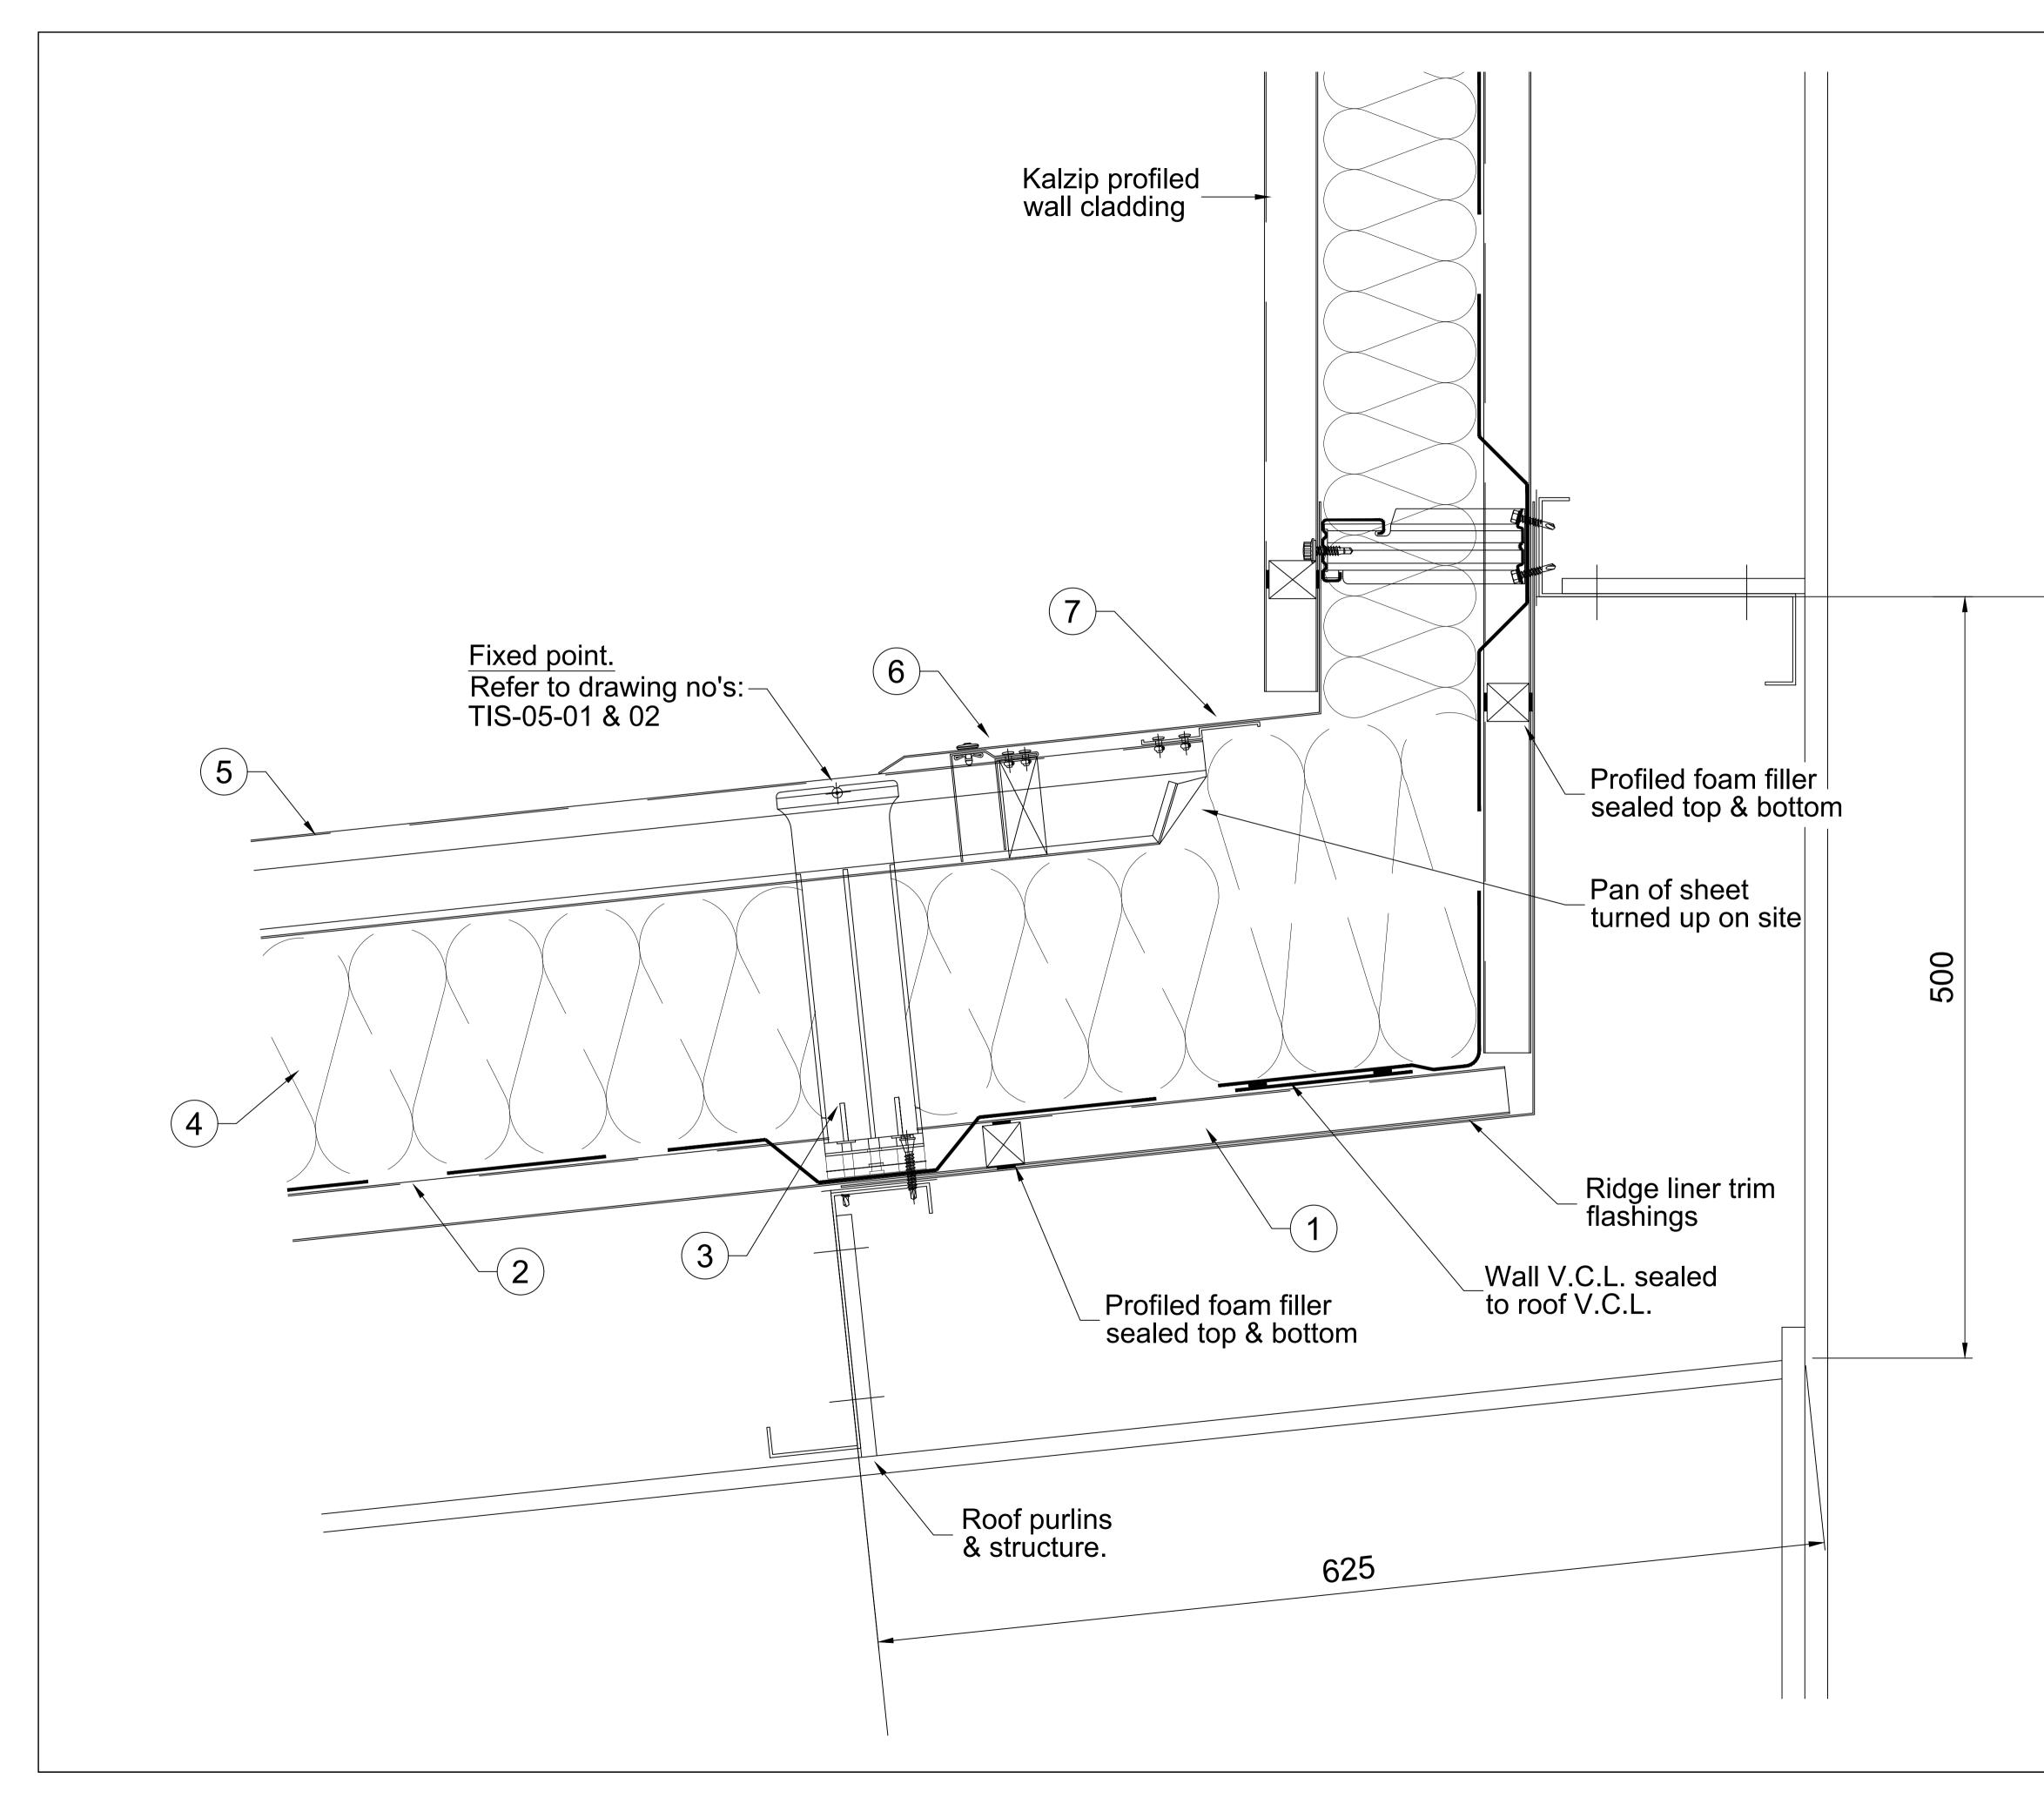

|         |                                                                                         | <u>No</u>                                                                                                                    | tes                           |              |
|---------|-----------------------------------------------------------------------------------------|------------------------------------------------------------------------------------------------------------------------------|-------------------------------|--------------|
|         | 1.                                                                                      | All Dims in mr<br>Stated                                                                                                     | n Unless Ot                   | herwise      |
|         | 2.                                                                                      | Do Not Scale                                                                                                                 | From This D                   | Prawing      |
|         | 3.                                                                                      | Isolate All Diss<br>With Barrier T                                                                                           |                               | rials        |
| riveted | 4.                                                                                      | If in Doubt, AS                                                                                                              | šΚ                            |              |
|         |                                                                                         |                                                                                                                              |                               |              |
|         |                                                                                         |                                                                                                                              |                               |              |
|         | <ul> <li>2 Kalz</li> <li>3 HAL</li> <li>4 Kalz</li> <li>5 TOF</li> <li>6 RID</li> </ul> | zip LINER SHEE<br>zip VAPOUR CO<br>TER CLIPS<br>zip THERMAL IN<br>SHEET<br>GE COMPONE<br>GE FLASHING                         | ONTROL LAY                    |              |
|         | Revision Dra                                                                            | awn CHK'D Date                                                                                                               | R                             | ription      |
|         |                                                                                         |                                                                                                                              | <b>Izip</b><br>eel Enterprise |              |
| osure.  | 400 - 3<br>Vancou<br>T 1-80                                                             | <b>NGIN</b><br><b>RCHITE</b><br><b>neered Archi</b><br>319 W Hastings S<br>uver, BC V6B 1H6<br>0-737-5811<br>engineeredarchi | <b>CTUR/</b><br>tecturals L   | ALS™         |
|         | that it is r                                                                            | ring is copyright and is<br>not to be copied or disc<br>n or firms without prior                                             | closed by or to any           | unauthorised |
| ioco    | Title:                                                                                  | Insulated Hipp                                                                                                               | ed Ridge De                   | etail        |
| iece    | Scale:<br>NTS                                                                           | Date:<br>19.12.03                                                                                                            | Drawn:<br>AW                  | Checked:     |
|         | Dwg No.                                                                                 |                                                                                                                              |                               | Rev:<br>B    |