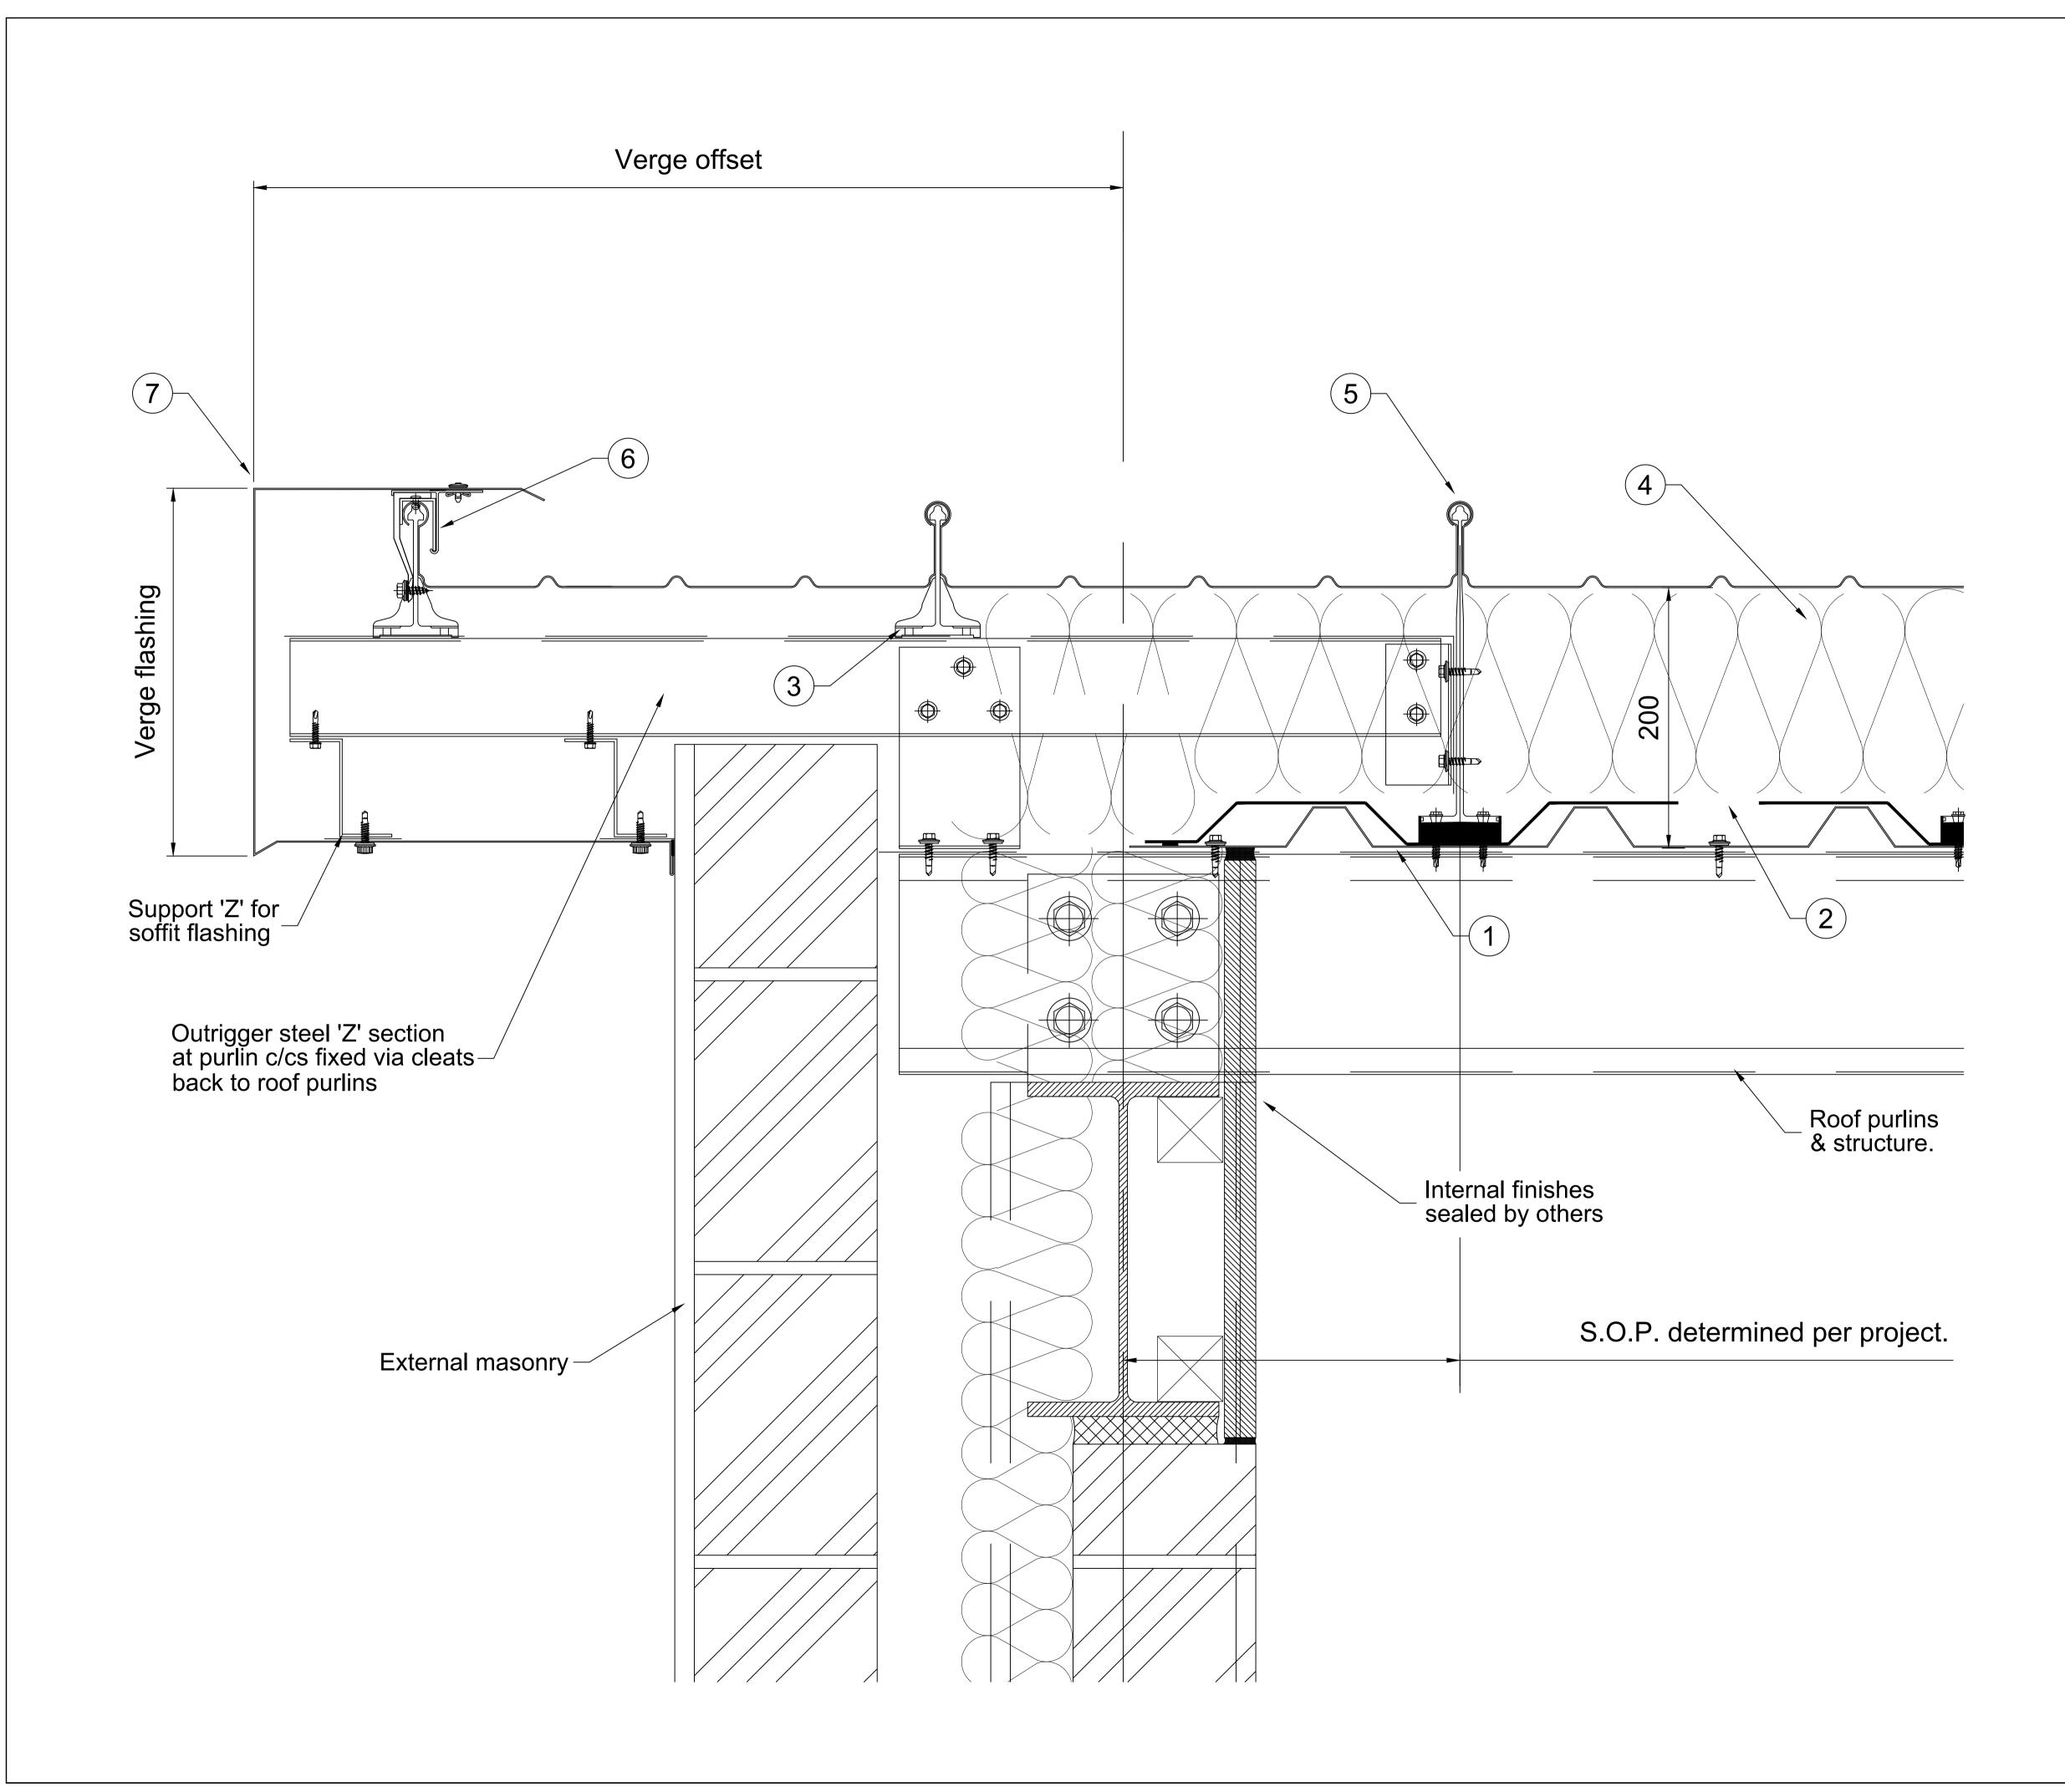

| Insulated Hipp                                                                                                               | ed Ridge De                   | etail        |
| iece    | Scale:<br>NTS                                                                           | Date:<br>19.12.03                                                                                                            | Drawn:<br>AW                  | Checked:     |
|         | Dwg No.                                                                                 |                                                                                                                              |                               | Rev:<br>B    |









|                | No                                                   | tes                |               |
|----------------|------------------------------------------------------|--------------------|---------------|
|                | All Dims in mn<br>Stated                             | n Unless Otl       | herwise       |
| 2.             | Do Not Scale F                                       | From This D        | rawing        |
|                | Isolate All Diss<br>With Barrier Ta                  |                    | rials         |
| 4.             | If in Doubt, AS                                      | K                  |               |
|                |                                                      |                    |               |
|                |