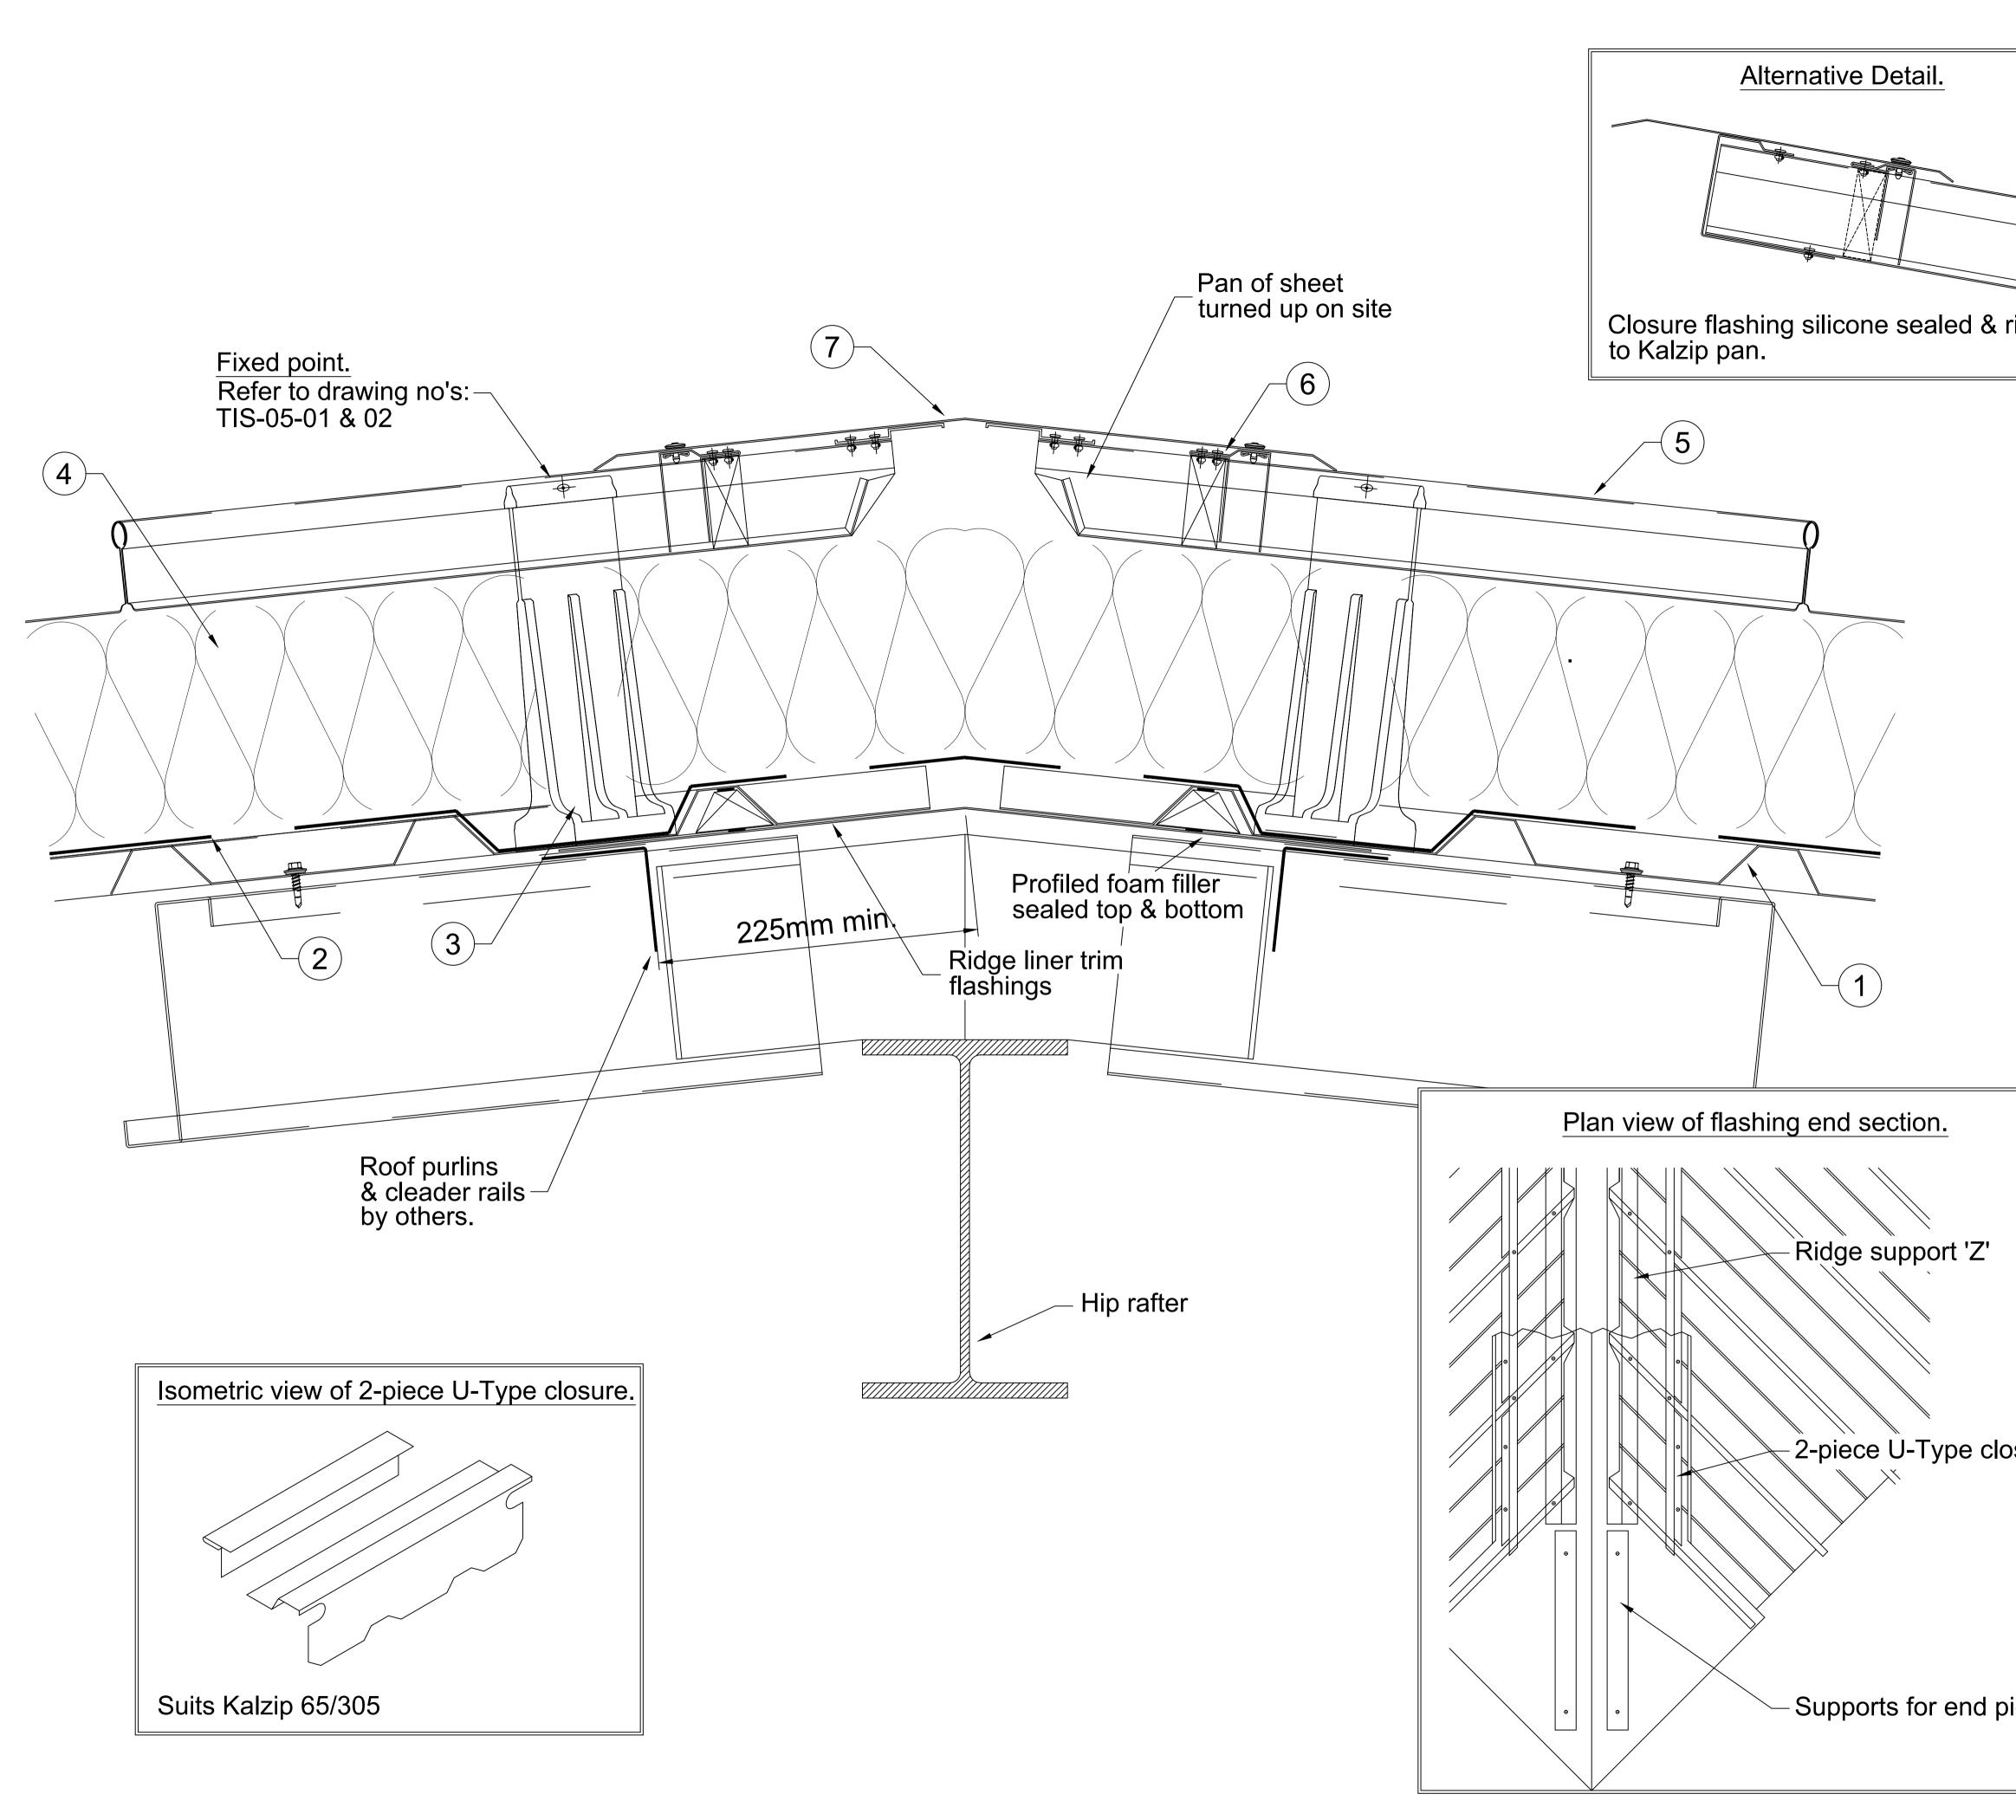

|         |                                                                                         | <u>No</u>                                                                                                                    | tes                           |              |
|---------|-----------------------------------------------------------------------------------------|------------------------------------------------------------------------------------------------------------------------------|-------------------------------|--------------|
|         | 1.                                                                                      | All Dims in mr<br>Stated                                                                                                     | n Unless Ot                   | herwise      |
|         | 2.                                                                                      | Do Not Scale                                                                                                                 | From This D                   | Prawing      |
|         | 3.                                                                                      | Isolate All Diss<br>With Barrier T                                                                                           |                               | rials        |
| riveted | 4.                                                                                      | If in Doubt, AS                                                                                                              | šΚ                            |              |
|         |                                                                                         |                                                                                                                              |                               |              |
|         |                                                                                         |                                                                                                                              |                               |              |
|         | <ul> <li>2 Kalz</li> <li>3 HAL</li> <li>4 Kalz</li> <li>5 TOF</li> <li>6 RID</li> </ul> | zip LINER SHEE<br>zip VAPOUR CO<br>TER CLIPS<br>zip THERMAL IN<br>SHEET<br>GE COMPONE<br>GE FLASHING                         | ONTROL LAY                    |              |
|         | Revision Dra                                                                            | awn CHK'D Date                                                                                                               | R                             | ription      |
|         |                                                                                         |                                                                                                                              | <b>Izip</b><br>eel Enterprise |              |
| osure.  | 400 - 3<br>Vancou<br>T 1-80                                                             | <b>NGIN</b><br><b>RCHITE</b><br><b>neered Archi</b><br>319 W Hastings S<br>uver, BC V6B 1H6<br>0-737-5811<br>engineeredarchi | <b>CTUR/</b><br>tecturals L   | ALS™         |
|         | that it is r                                                                            | ring is copyright and is<br>not to be copied or disc<br>n or firms without prior                                             | closed by or to any           | unauthorised |
| ioco    | Title:                                                                                  | Insulated Hipp                                                                                                               | ed Ridge De                   | etail        |
| iece    | Scale:<br>NTS                                                                           | Date:<br>19.12.03                                                                                                            | Drawn:<br>AW                  | Checked:     |
|         | Dwg No.                                                                                 |                                                                                                                              |                               | Rev:<br>B    |