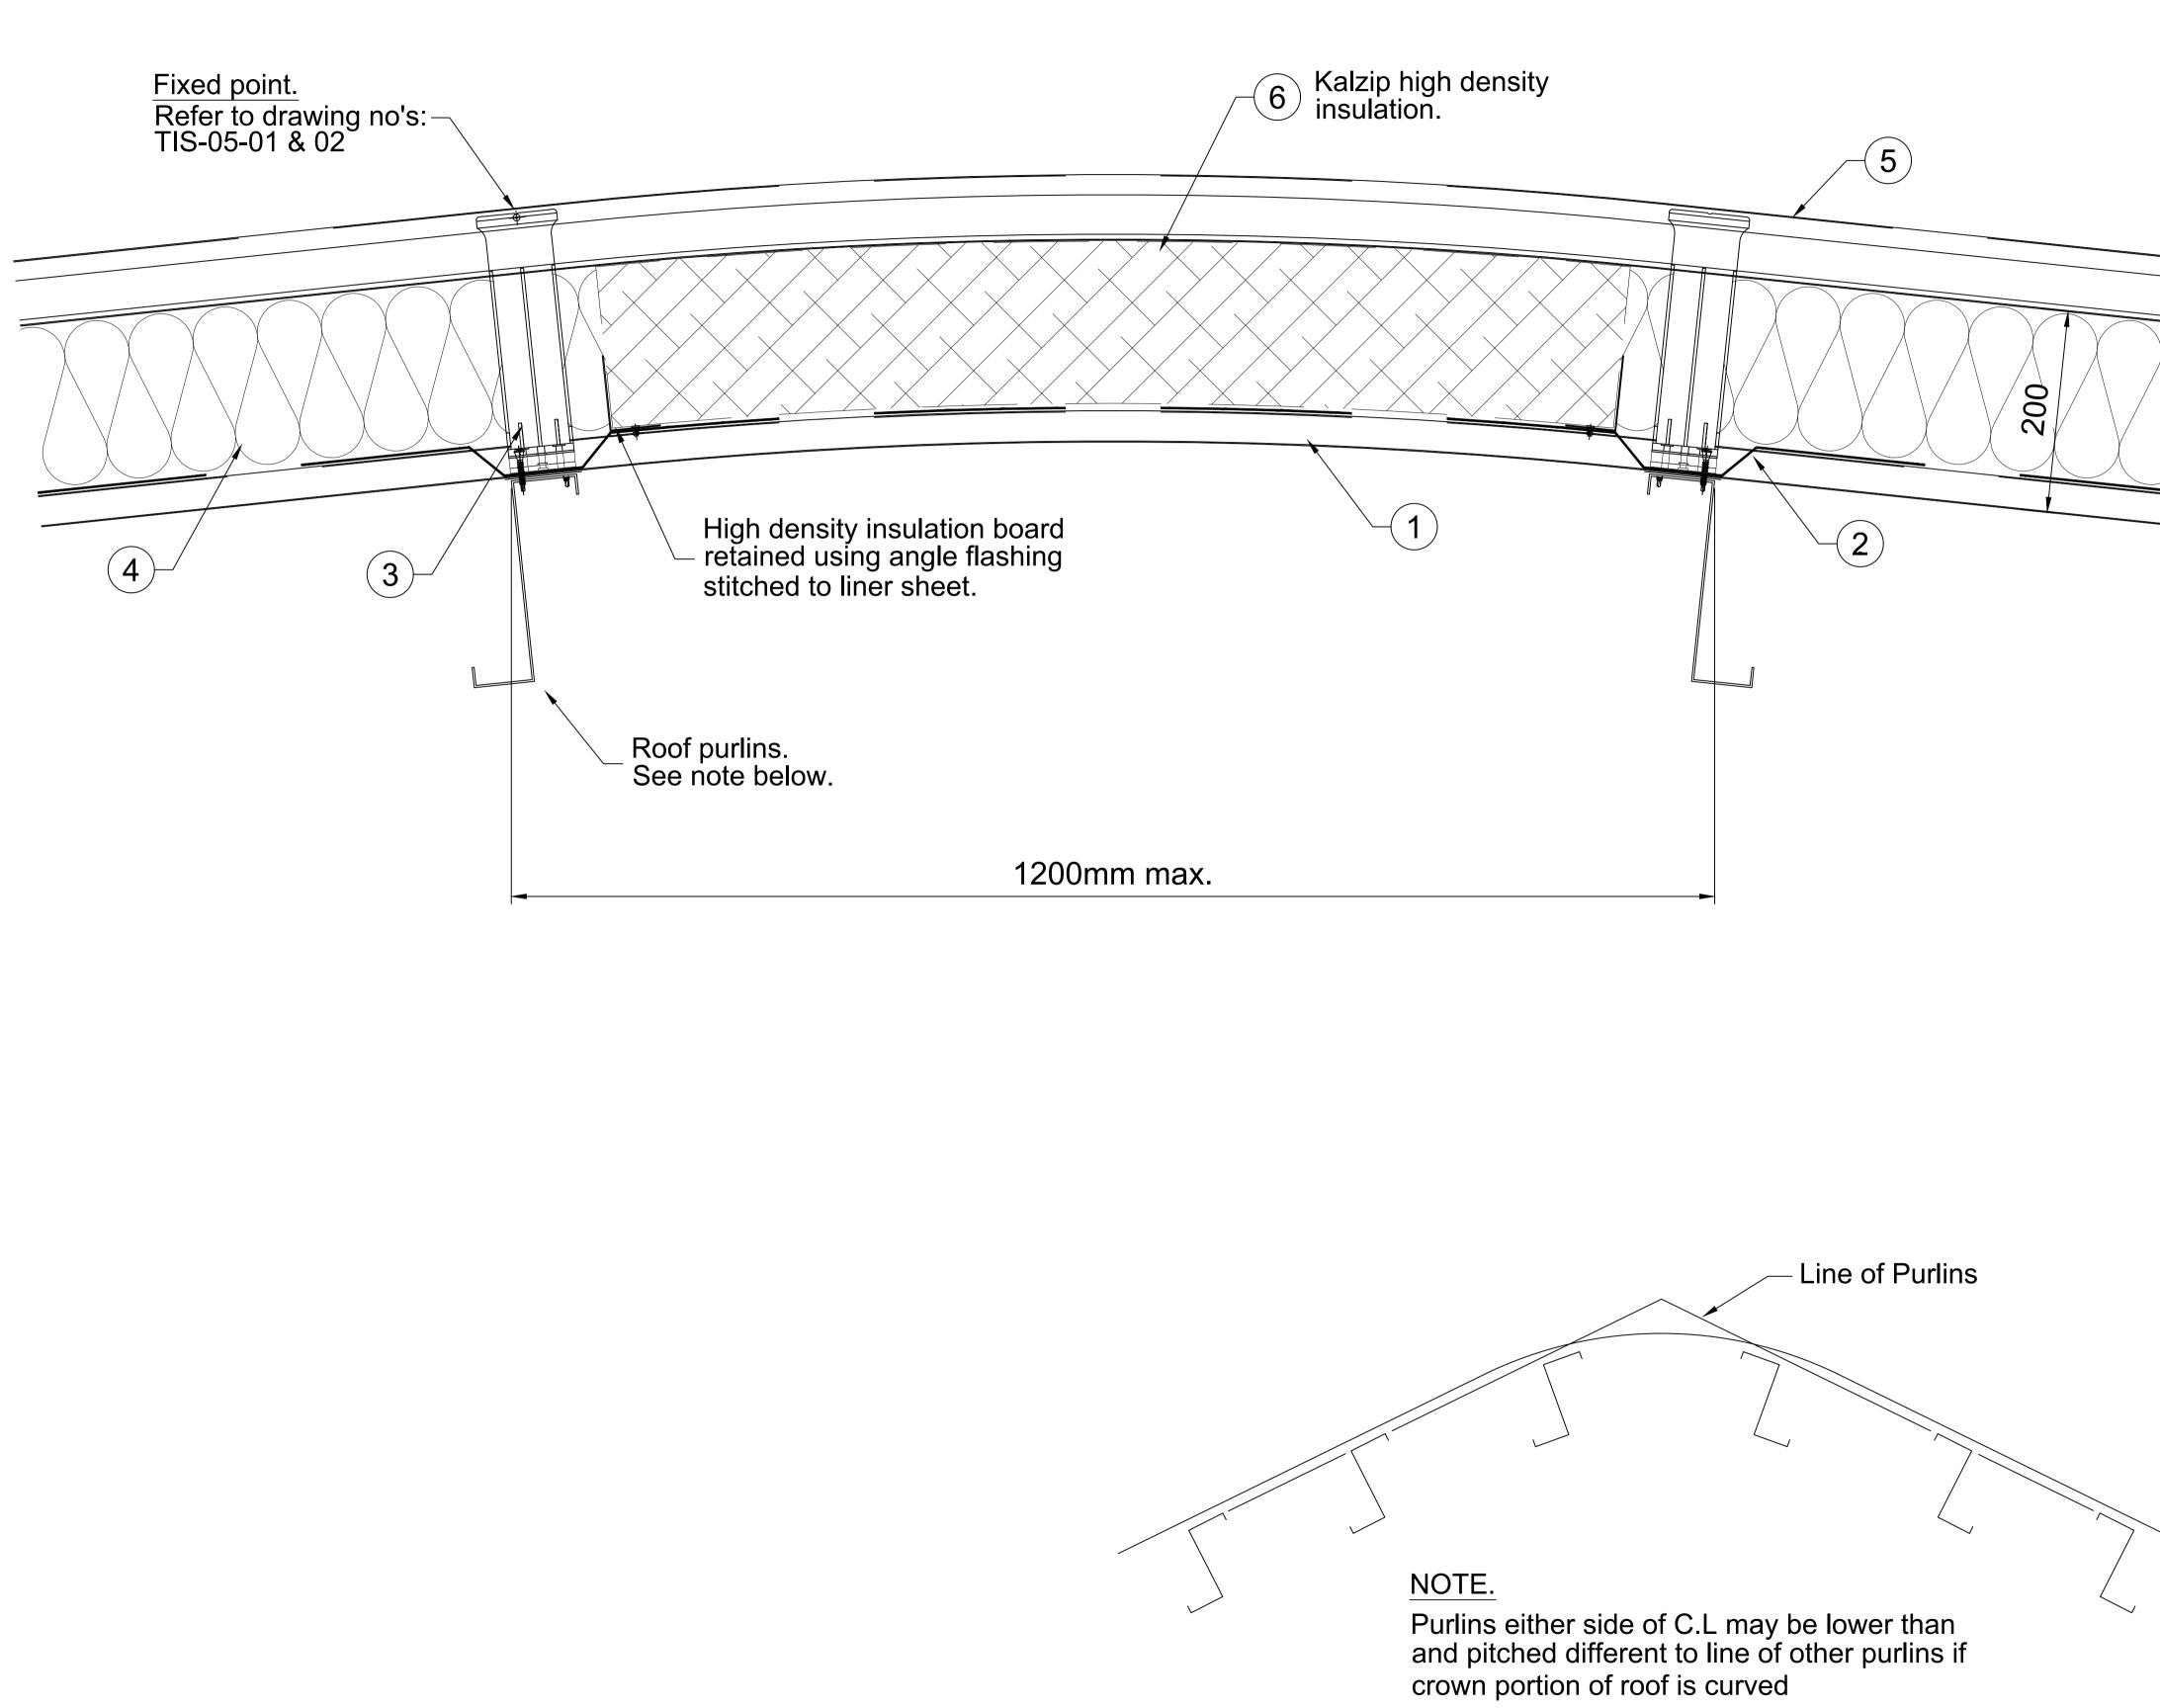

|                         | Notes                                                                                                                         |                |
|-------------------------|-------------------------------------------------------------------------------------------------------------------------------|----------------|
| 1.                      | All Dims in mm Unless Ot<br>Stated                                                                                            | herwise        |
| 2.                      | Do Not Scale From This D                                                                                                      | Drawing        |
| 3.                      | Isolate All Dissimilar Mate<br>With Barrier Tape                                                                              | rials          |
| 4.                      | If in Doubt, ASK                                                                                                              |                |
|                         |                                                                                                                               |                |
|                         |                                                                                                                               |                |
|                         |                                                                                                                               |                |
|                         |                                                                                                                               |                |
|                         |                                                                                                                               |                |
|                         |                                                                                                                               |                |
|                         |                                                                                                                               |                |
|                         |                                                                                                                               |                |
| <u> </u>                | zip LINER SHEET                                                                                                               |                |
| (2) Kalz                | zip VAPOUR CONTROL LAY                                                                                                        | /ER (V.C.L)    |
| 3 HAL                   | TER CLIPS                                                                                                                     |                |
| (4) Kalz                | zip THERMAL INSULATION.                                                                                                       |                |
|                         | P SHEET                                                                                                                       |                |
|                         | GH DENSITY INSULATION                                                                                                         |                |
|                         | ST DENOTT INCOLATION                                                                                                          |                |
|                         |                                                                                                                               |                |
| Revision Dr             | rawn CHK'D Date Desc                                                                                                          | ription        |
|                         | Kalzip<br>A Tata Steel Enterprise                                                                                             |                |
| 400 -<br>Vanco<br>T 1-8 | <b>NGINEER</b><br><b>RCHITECTUR</b><br><b>ineered Architecturals</b><br>319 W Hastings St<br>ouver, BC V6B 1H6<br>00-737-5811 | Ltd.           |
| This draw               | ving is copyright and is issued on the exp                                                                                    | ress condition |
|                         | not to be copied or disclosed by or to any<br>n or firms without prior consent in writing                                     |                |
| Title:                  | Curved Ridge Detail                                                                                                           |                |
| Scale:<br>NTS           | Date: Drawn:<br>19.12.03 AW                                                                                                   | Checked:       |
| Dwg No.                 | RDS-A-0-09                                                                                                                    | Rev:           |