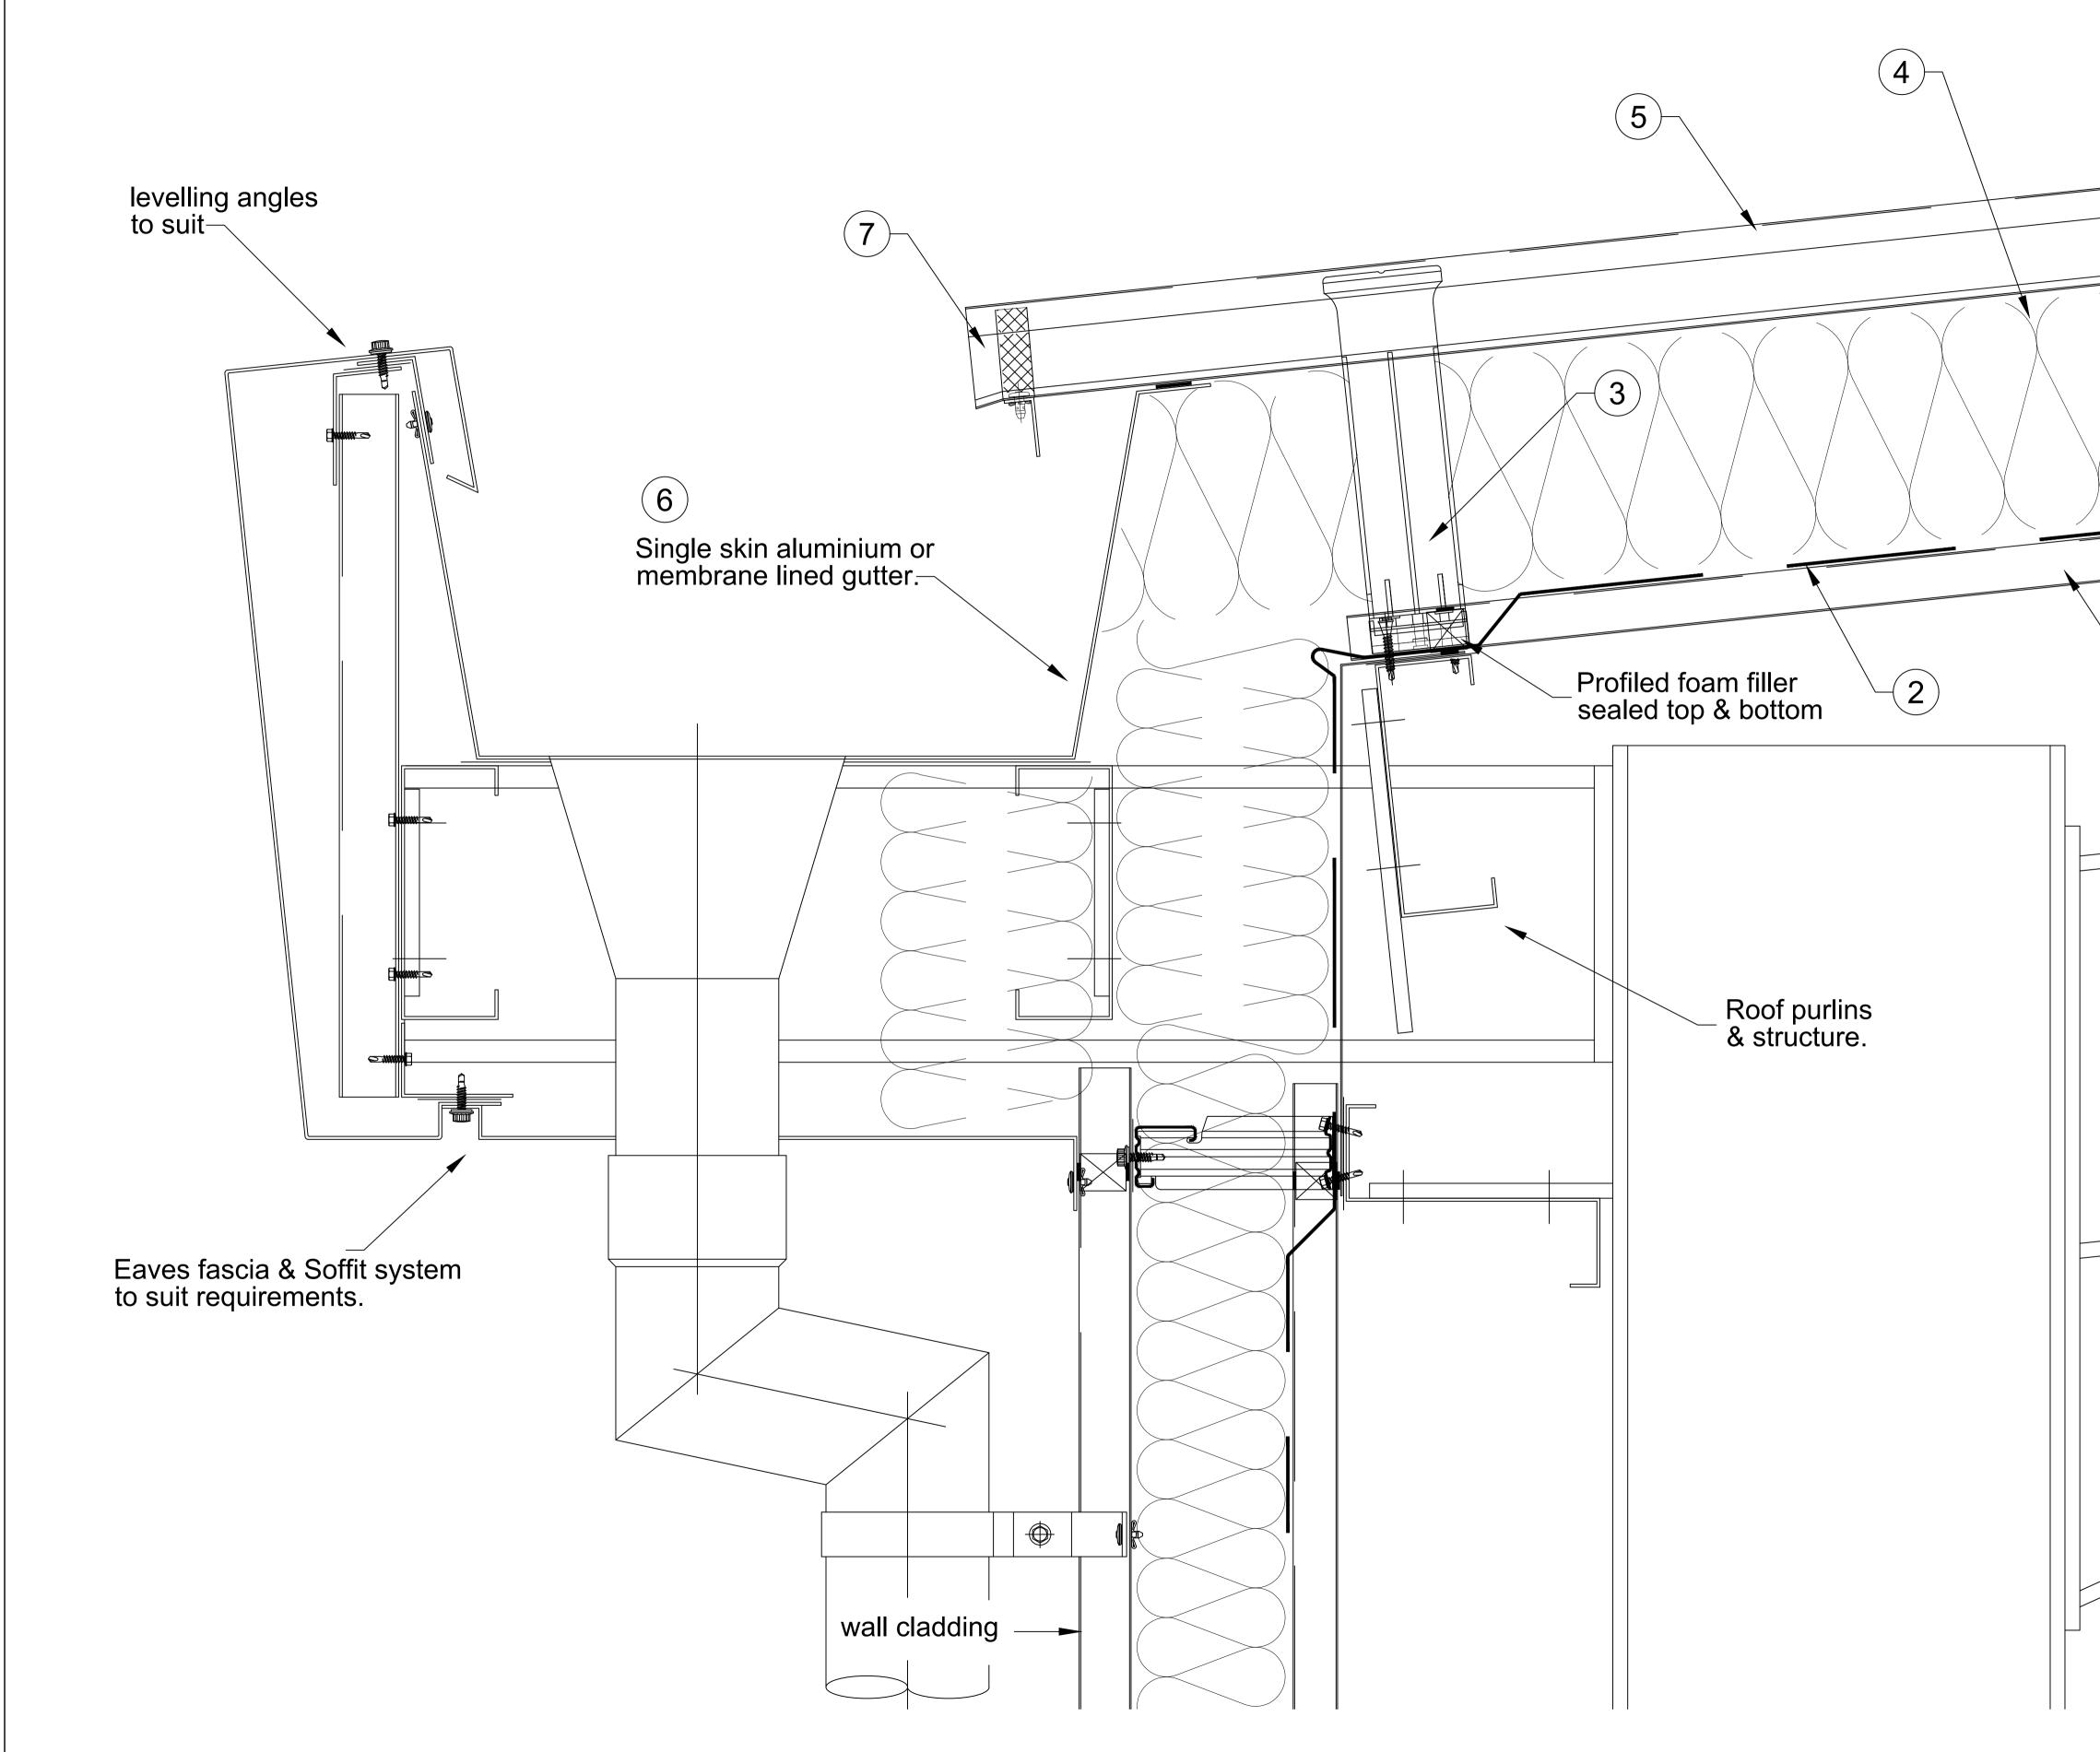

| <br>                                                                                               |                                                                        |                        |              |
|----------------------------------------------------------------------------------------------------|------------------------------------------------------------------------|------------------------|--------------|
|                                                                                                    | Not                                                                    | es                     |              |
|                                                                                                    | l Dims in mm<br>ated                                                   | n Unless Otl           | herwise      |
| 2. Do                                                                                              | o Not Scale F                                                          | rom This D             | Prawing      |
|                                                                                                    | olate All Diss<br>ith Barrier Ta                                       |                        | rials        |
| 4. If i                                                                                            | n Doubt, ASI                                                           | K                      |              |
|                                                                                                    |                                                                        |                        |              |
|                                                                                                    |                                                                        |                        |              |
|                                                                                                    |                                                                        |                        |              |
|                                                                                                    |                                                                        |                        |              |
| <ul> <li>2 Kalzip</li> <li>3 HALTE</li> <li>4 Kalzip</li> <li>5 TOP SI</li> <li>6 GUTTE</li> </ul> | THERMAL IN                                                             | NTROL LAY<br>SULATION. |              |
|                                                                                                    |                                                                        | R<br>El Enterprise     |              |
| 400 - 319                                                                                          | RCHITE<br>ered Archit<br>9 W Hastings St                               | tecturals I            |              |
| ⊤ 1-800-                                                                                           | er, BC V6B 1H6<br>737-5811<br>ngineeredarchit                          | ecturals.com           |              |
| that it is not to                                                                                  | s copyright and is is<br>o be copied or discl<br>ïrms without prior co | osed by or to any      | unauthorised |
| Title:                                                                                             | Kalzip Gut                                                             | ter Detail             |              |
| Scale:<br>NTS                                                                                      | Date:<br>19.04.04                                                      | Drawn:<br>ACW          | Checked:     |
| Dwg No.                                                                                            | RDS-A-1                                                                | -014                   | Rev:<br>C    |