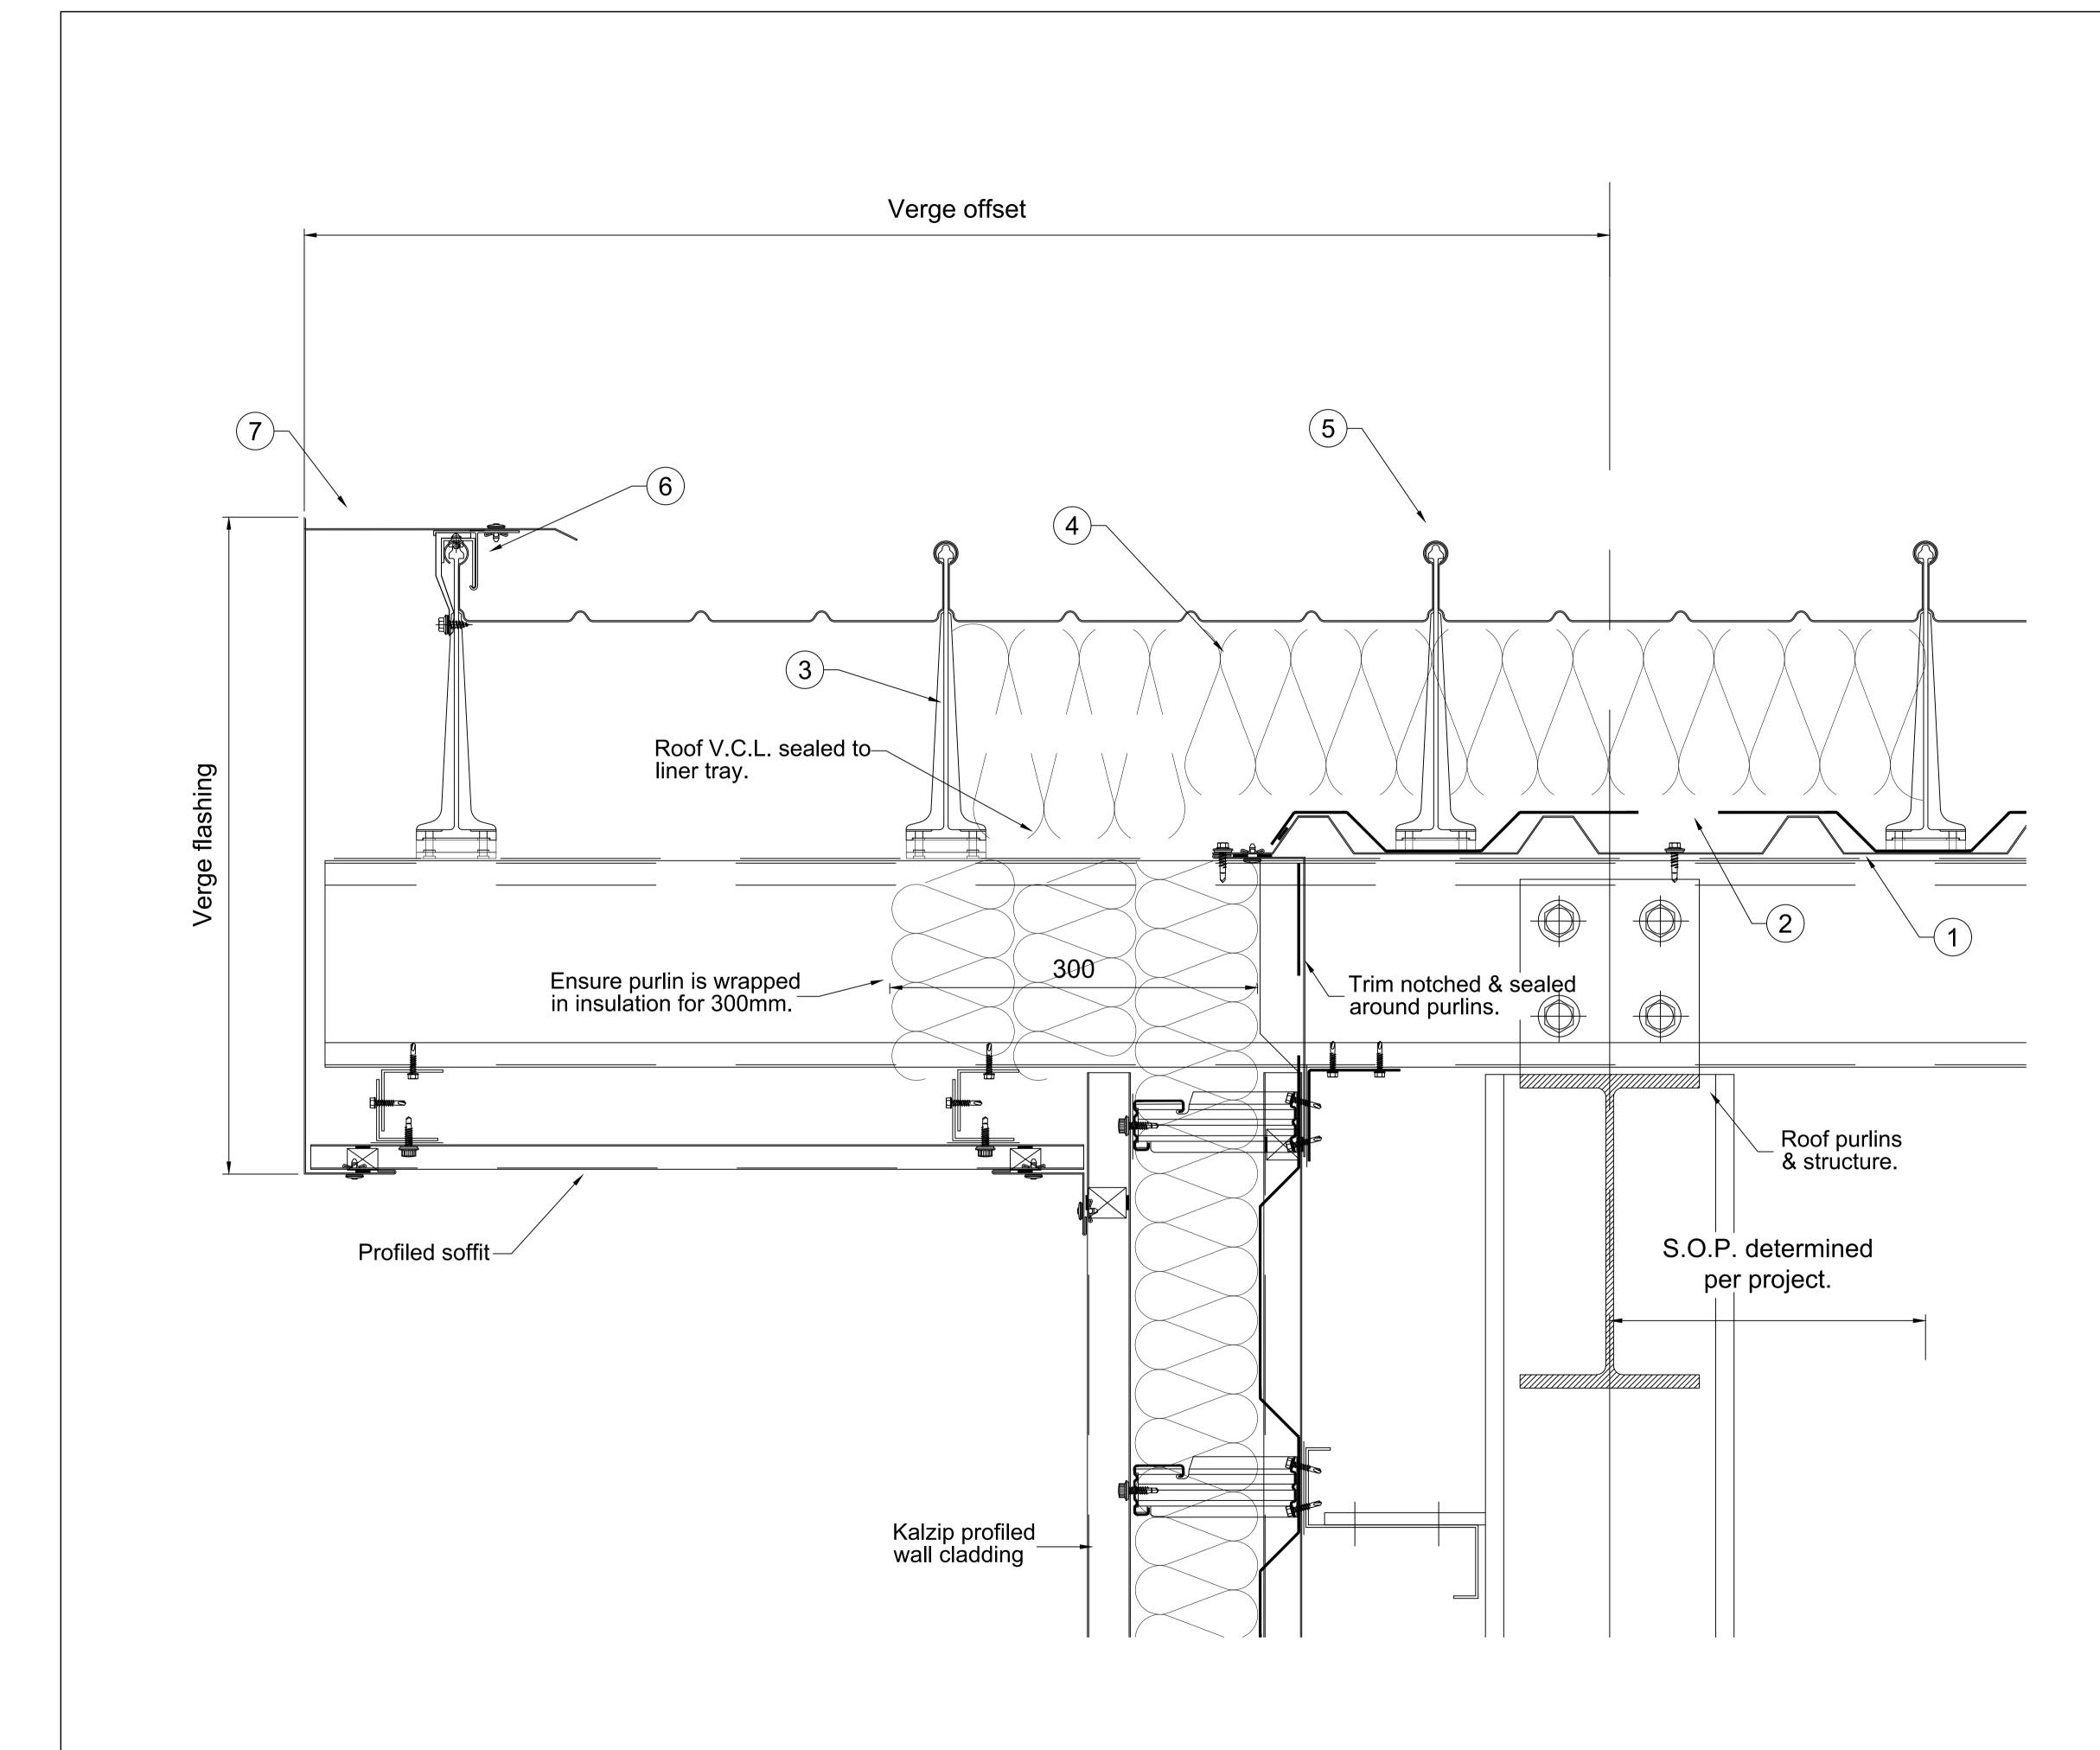

|                | No                                                   | tes                |               |
|----------------|------------------------------------------------------|--------------------|---------------|
|                | All Dims in mn<br>Stated                             | n Unless Otl       | herwise       |
| 2.             | Do Not Scale F                                       | From This D        | rawing        |
|                | Isolate All Diss<br>With Barrier Ta                  |                    | rials         |
| 4.             | If in Doubt, AS                                      | K                  |               |
|                |                                                      |                    |               |
|                |                                                      |                    |               |
|                |                                                      |                    |               |
|                |                                                      |                    |               |
|                |                                                      |                    |               |
|                |                                                      |                    |               |
|                |                                                      |                    |               |
|                |                                                      |                    |               |
|                |                                                      |                    |               |
|                |                                                      |                    |               |
|                |                                                      |                    |               |
| Revision Dra   | wn CHK'D Date                                        | Descr              | iption        |
|                |                                                      | ®                  |               |
|                |                                                      | lzip               |               |
|                | A Tata Ste                                           | el Enterprise      |               |
|                |                                                      |                    |               |
|                | NGIN                                                 | EER                | ED            |
| _              | ACHITE                                               | itecturals I       |               |
| Vanco          | 319 W Hastings S<br>ouver, BC V6B 1H6<br>00-737-5811 |                    |               |
|                | @engineeredarchi<br>ng is copyright and is i         |                    | ess condition |
| that it is n   | ot to be copied or disc<br>or firms without prior c  | losed by or to any | unauthorised  |
| Title:         | otod Vorac Or                                        | orbona to M        | 100005        |
| Scale:         | ated Verge Ov<br>Date:                               | Drawn:             | Checked:      |
| NTS<br>Dwg No. | 21.12.03<br>RDS-A-2                                  | AW                 | Rev:          |
|                | <b>ホレる-A-</b> 2·                                     |                    | В             |